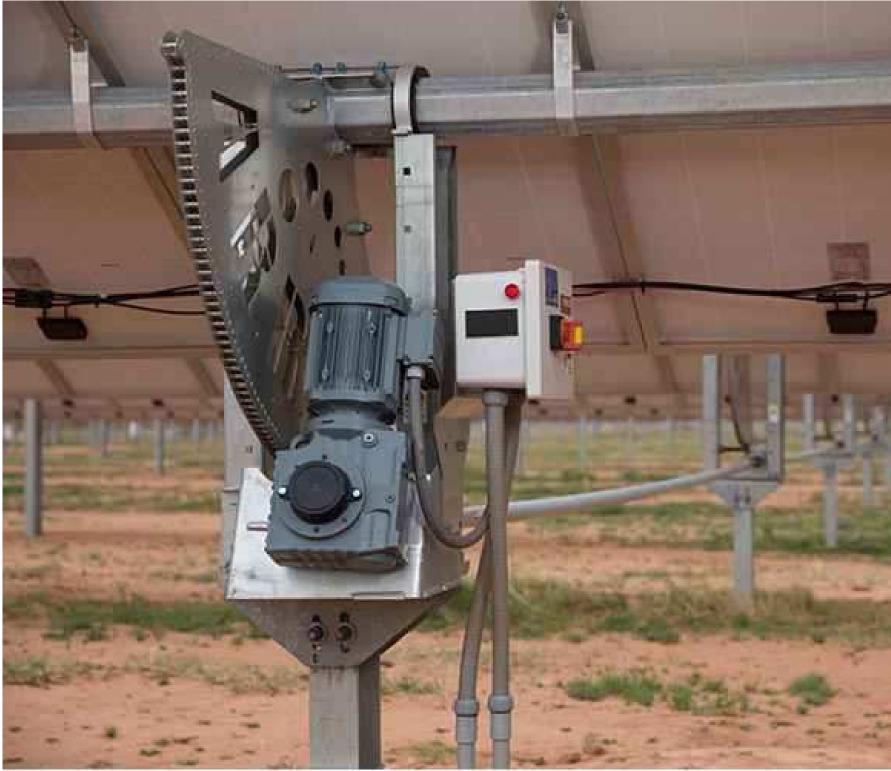

|
| 140 mph, 3-second gust exposure C                                                                                                                                                                                        |
| Failiure free passive mechanical system protects against wind damage without<br>of complex communications systems, batteries — no power required                                                                         |
|                                                                                                                                                                                                                          |

Array Technologies, Inc. reserves the right to make changes without notice.





UNDER NEW YORK STATE EDUCATION LAW ARTICLE 145 (ENGINEERING), SECTION 7209 (2), IT IS A VIOLATION OF THE LAW FOR ANY PERSON, UNLESS ACTING UNDER THE DIRECTION OF A LICENSED PROFESSIONAL ENGINEER, TO ALTER THIS DOCUMENT.

|                                                                                                                                                                                                                                      |                                                                                                                                                                                          |                                                                                                                                 |   | www.jinkosolar.com