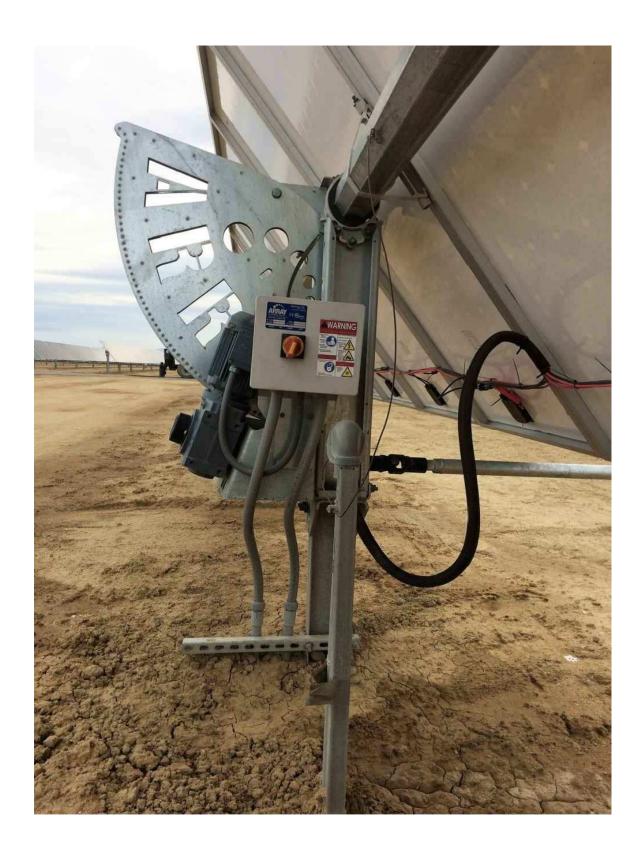

|
| 140 mph, 3-second gust exposure C                                                                                                                                                                                        |
| Failiure free passive mechanical system protects against wind damage without<br>of complex communications systems, batteries — no power required                                                                         |
|                                                                                                                                                                                                                          |

Array Technologies, Inc. reserves the right to make changes without notice.





UNDER NEW YORK STATE EDUCATION LAW ARTICLE 145 (ENGINEERING), SECTION 7209 (2), IT IS A VIOLATION OF THE LAW FOR ANY PERSON, UNLESS ACTING UNDER THE DIRECTION OF A LICENSED PROFESSIONAL ENGINEER, TO ALTER THIS DOCUMENT.

|                                                                                                                                                                                                                                      |                                                                                                                                                                                          |                                                                                                                                 |   | www.jinkosolar.com