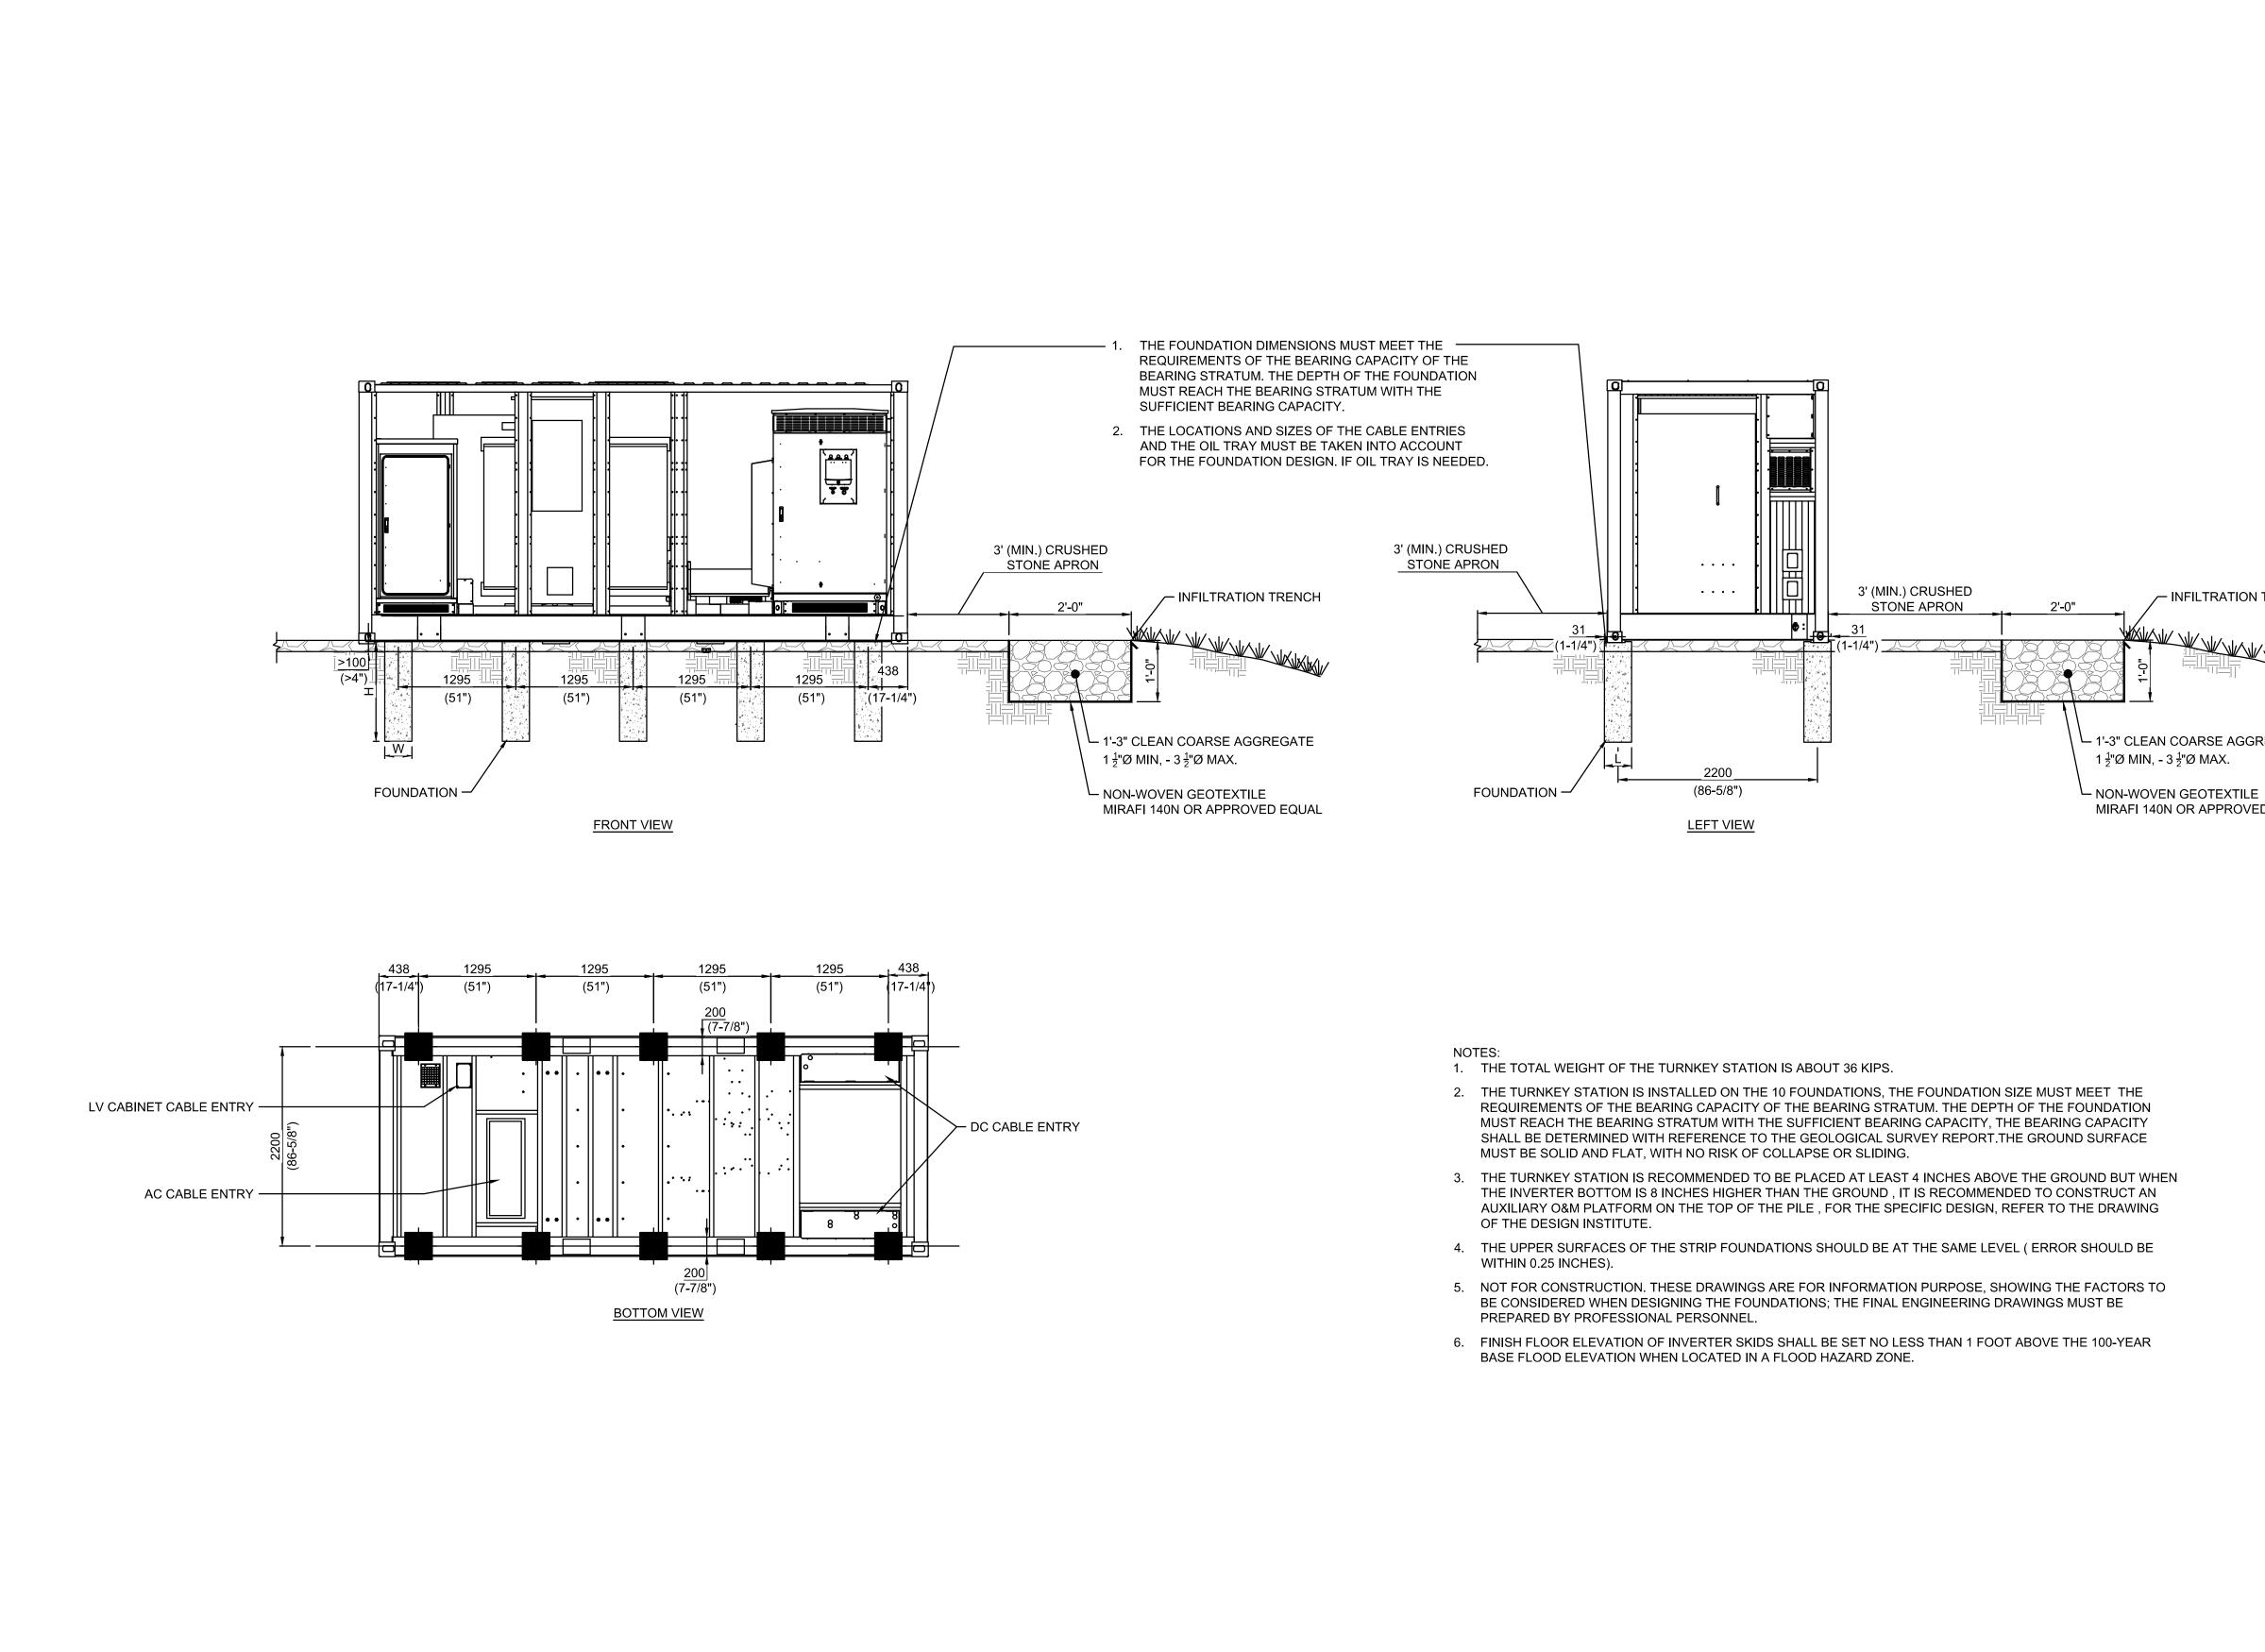

| REV:<br>2 |  |  |  |  |



UNDER NEW YORK STATE EDUCATION LAW ARTICLE 145 (ENGINEERING), SECTION 7209 (2), IT IS A VIOLATION OF THE LAW FOR ANY PERSON, UNLESS ACTING UNDER THE DIRECTION OF A LICENSED PROFESSIONAL ENGINEER, TO ALTER THIS DOCUMENT.

- THE INVERTER BOTTOM IS 8 INCHES HIGHER THAN THE GROUND , IT IS RECOMMENDED TO CONSTRUCT AN AUXILIARY O&M PLATFORM ON THE TOP OF THE PILE , FOR THE SPECIFIC DESIGN, REFER TO THE DRAWING

EQUIPMENT PAD DETAILS PREPARED AND PROVIDED BY SUNGROW.

- INFILTRATION TRENCH

└─ 1'-3" CLEAN COARSE AGGREGATE

MIRAFI 140N OR APPROVED EQUAL

| v |  |
|---|--|

| Dig Safe  | y. New York |
|-----------|-------------|
| Cal       | 1211        |
| before yo | u dig       |
|           |             |

PRELIMINARY NOT FOR CONSTRUCTION

| 2180 South 1300 East, Suite 600<br>Salt Lake City