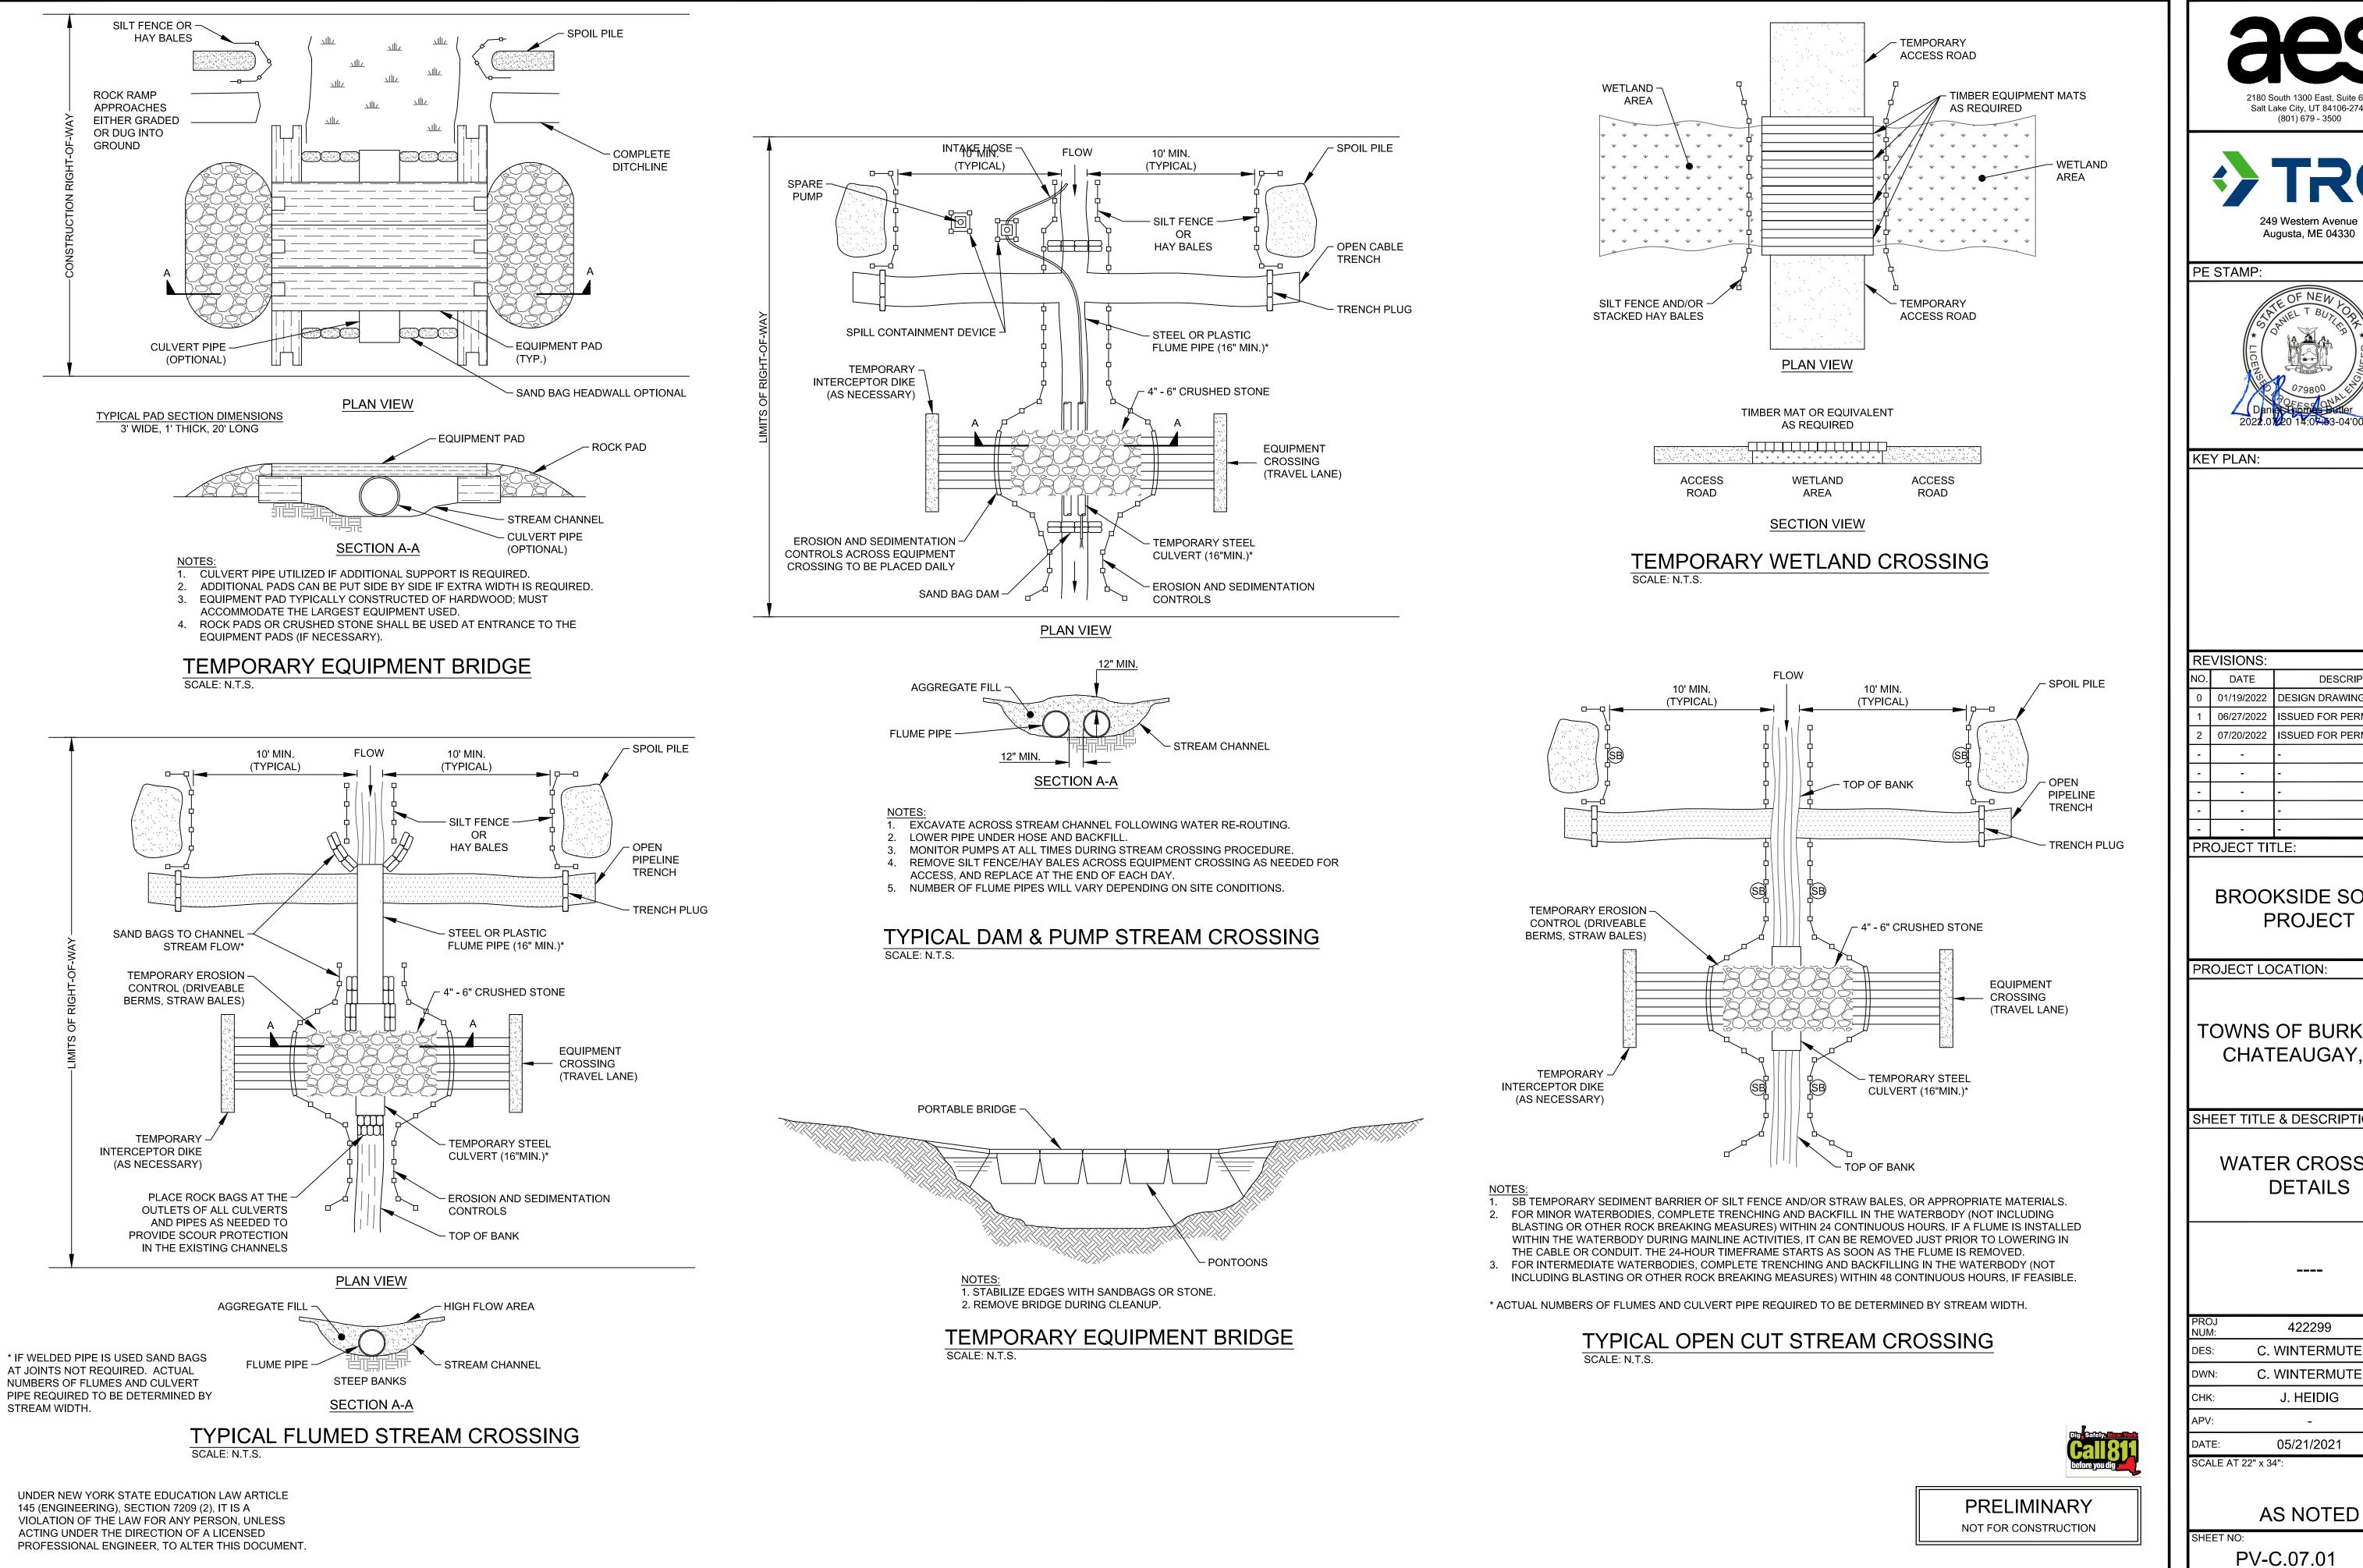

LS IS CRUCIAL FOR LONG TERM OPERATION AND MAINTENANCE.

BASIS OF DESIGN: TENCATE MIRAFI RSI-SERIES WOVEN GEOSYNTHETICS; 365 SOUTH HOLLAND DRIVE, PENDERGRASS, GA;800-685-9990 OR 706-693-2226; WWW.MIRAFI.COM



PAVED DRIVEWAY APRON SCALE: N.T.S.

2180 South 1300 East Suite 600 Salt Lake City, UT 84106-2749 (801) 679 - 3500 249 Western Avenue Augusta, ME 04330 PE STAMP: KEY PLAN: REVISIONS: DESCRIPTION DATE 01/19/2022 DESIGN DRAWINGS 06/27/2022 ISSUED FOR PERMIT 07/20/2022 ISSUED FOR PERMIT ---ROJECT TITLE: **BROOKSIDE SOLAR PROJECT PROJECT LOCATION:** TOWNS OF BURKE AND CHATEAUGAY, NY SHEET TITLE & DESCRIPTION: DRIVEWAY AND ROAD DETAILS \_\_\_\_ 422299 C. WINTERMUTE C. WINTERMUTE J. HEIDIG 05/21/2021 DATE SCALE AT 22" x 34": AS NOTED SHEET NO: PV-C.06.01



PRELIMINARY NOT FOR CONSTRUCTION



|                            |                          | Outh 1300 East, Suite 600<br>ake City, UT 84106-2749<br>(801) 679 - 3500                                                 |  |
|----------------------------|--------------------------|--------------------------------------------------------------------------------------------------------------------------|--|
| :                          | Αι                       | <b>TRRC</b><br>9 Western Avenue<br>1gusta, ME 04330                                                                      |  |
|                            | Dani<br>2022.01          | POF NEW JODD<br>NIEL T BUILTIN<br>079800<br>079800<br>CLEARES BUILTIN<br>079800<br>CLEARES BUILTIN<br>20 14:07:03-04'00' |  |
| <u>KE</u> ,                | Y PLAN:                  |