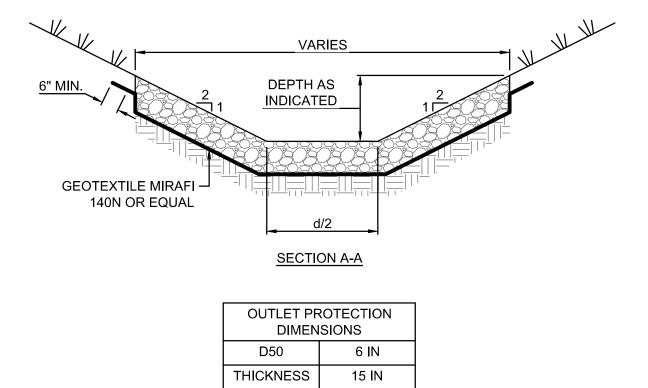

| C.04.01 C.04.02                                                                                                                                                                                                                                                                           | <b>2180 South 1300 East, Suite 600</b><br>Salt Lake City, UT 84106-2749<br>(801) 679 - 3500                                                                                                                                                                                                                                                                                                                                                                                                                                                                                                                                                                                                                                                                                                                                                                                                                                                                                                                                                                                                                                                                                                                                                                                                                                                                                                                                                                                                                                                                                                                                                                                                                                                                                                                                                                                                                                                                                                                                                                                                                                    |
|-------------------------------------------------------------------------------------------------------------------------------------------------------------------------------------------------------------------------------------------------------------------------------------------|--------------------------------------------------------------------------------------------------------------------------------------------------------------------------------------------------------------------------------------------------------------------------------------------------------------------------------------------------------------------------------------------------------------------------------------------------------------------------------------------------------------------------------------------------------------------------------------------------------------------------------------------------------------------------------------------------------------------------------------------------------------------------------------------------------------------------------------------------------------------------------------------------------------------------------------------------------------------------------------------------------------------------------------------------------------------------------------------------------------------------------------------------------------------------------------------------------------------------------------------------------------------------------------------------------------------------------------------------------------------------------------------------------------------------------------------------------------------------------------------------------------------------------------------------------------------------------------------------------------------------------------------------------------------------------------------------------------------------------------------------------------------------------------------------------------------------------------------------------------------------------------------------------------------------------------------------------------------------------------------------------------------------------------------------------------------------------------------------------------------------------|
| C.04.03       C.04.04       C.04.05       C.04.09         C.04.06       C.04.07       C.04.08       C.04.10         C.04.11       C.04.12       C.04.16       C.04.15         C.04.13       C.04.14       C.04.19       C.04.17         C.04.13       C.04.14       C.04.19       C.04.21 | PE STAMP:                                                                                                                                                                                                                                                                                                                                                                                                                                                                                                                                                                                                                                                                                                                                                                                                                                                                                                                                                                                                                                                                                                                                                                                                                                                                                                                                                                                                                                                                                                                                                                                                                                                                                                                                                                                                                                                                                                                                                                                                                                                                                                                      |
| C.04.20         KEY MAP         SCALE: 1" = 3000'         LEGEND         EXISTING         PROPERTY BOUNDARY         94C SETBACK         TOWN SETBACK                                                                                                                                      | Convertiend of the second seco |
| LIMIT OF DISTURBANCE LOD<br>SOIL BOUNDARY<br>SILT FENCE SF SF<br>OHE OVERHEAD ELECTRIC<br>OVERHEAD ELECTRIC<br>CHAIN LINK FENCE<br>BARBED WIRE FENCE<br>GRAVEL ROAD<br>BASELINE<br>PV ARRAY                                                                                               |                                                                                                                                                                                                                                                                                                                                                                                                                                                                                                                                                                                                                                                                                                                                                                                                                                                                                                                                                                                                                                                                                                                                                                                                                                                                                                                                                                                                                                                                                                                                                                                                                                                                                                                                                                                                                                                                                                                                                                                                                                                                                                                                |
| EQUIPMENT PADS & BOLLARDS                                                                                                                                                                                                                                                                 | REVISIONS:         NO.       DATE       DESCRIPTION         0       01/19/2022       DESIGN DRAWINGS         1       06/27/2022       ISSUED FOR PERMIT         2       07/20/2022       ISSUED FOR PERMIT         -       -       -         -       -       -         -       -       -         -       -       -                                                                                                                                                                                                                                                                                                                                                                                                                                                                                                                                                                                                                                                                                                                                                                                                                                                                                                                                                                                                                                                                                                                                                                                                                                                                                                                                                                                                                                                                                                                                                                                                                                                                                                                                                                                                             |
| BRUSH<br>BUILDING<br>••••••••••••••••••••••••••••••••••••                                                                                                                                                                                                                                 | ·     ·     ·       ·     ·     ·       PROJECT TITLE:     ·       BROOKSIDE SOLAR       PROJECT                                                                                                                                                                                                                                                                                                                                                                                                                                                                                                                                                                                                                                                                                                                                                                                                                                                                                                                                                                                                                                                                                                                                                                                                                                                                                                                                                                                                                                                                                                                                                                                                                                                                                                                                                                                                                                                                                                                                                                                                                               |
| COLLECTOR LINE E1<br>RIGHT OF WAY<br>PAVED ROAD<br>NON LEASE LINE — — — —<br>DRIVEWAY<br>HORIZONTAL<br>DIRECTIONAL DRILL                                                                                                                                                                  | PROJECT LOCATION:<br>TOWNS OF BURKE AND<br>CHATEAUGAY, NY                                                                                                                                                                                                                                                                                                                                                                                                                                                                                                                                                                                                                                                                                                                                                                                                                                                                                                                                                                                                                                                                                                                                                                                                                                                                                                                                                                                                                                                                                                                                                                                                                                                                                                                                                                                                                                                                                                                                                                                                                                                                      |
|                                                                                                                                                                                                                                                                                           | SHEET TITLE & DESCRIPTION:<br>GRADING, DRAINAGE,<br>AND EROSION<br>CONTROL PLAN                                                                                                                                                                                                                                                                                                                                                                                                                                                                                                                                                                                                                                                                                                                                                                                                                                                                                                                                                                                                                                                                                                                                                                                                                                                                                                                                                                                                                                                                                                                                                                                                                                                                                                                                                                                                                                                                                                                                                                                                                                                |
| PRELIMINARY         NOT FOR CONSTRUCTION         100       0       100       200 FT                                                                                                                                                                                                       | PROJ 422299<br>DES: C. WINTERMUTE<br>DWN: C. WINTERMUTE<br>CHK: J. HEIDIG                                                                                                                                                                                                                                                                                                                                                                                                                                                                                                                                                                                                                                                                                                                                                                                                                                                                                                                                                                                                                                                                                                                                                                                                                                                                                                                                                                                                                                                                                                                                                                                                                                                                                                                                                                                                                                                                                                                                                                                                                                                      |
| SCALE: 1" = 100'<br>UNDER NEW YORK STATE EDUCATION LAW ARTICLE<br>145 (ENGINEERING), SECTION 7209 (2), IT IS A<br>VIOLATION OF THE LAW FOR ANY PERSON, UNLESS<br>ACTING UNDER THE DIRECTION OF A LICENSED<br>PROFESSIONAL ENGINEER, TO ALTER THIS DOCUMENT.                               | APV: -<br>DATE: 05/21/2021<br>SCALE AT 22" x 34":<br>1" = 100'<br>SHEET NO: REV:<br>PV-C.04.15 2                                                                                                                                                                                                                                                                                                                                                                                                                                                                                                                                                                                                                                                                                                                                                                                                                                                                                                                                                                                                                                                                                                                                                                                                                                                                                                                                                                                                                                                                                                                                                                                                                                                                                                                                                                                                                                                                                                                                                                                                                               |