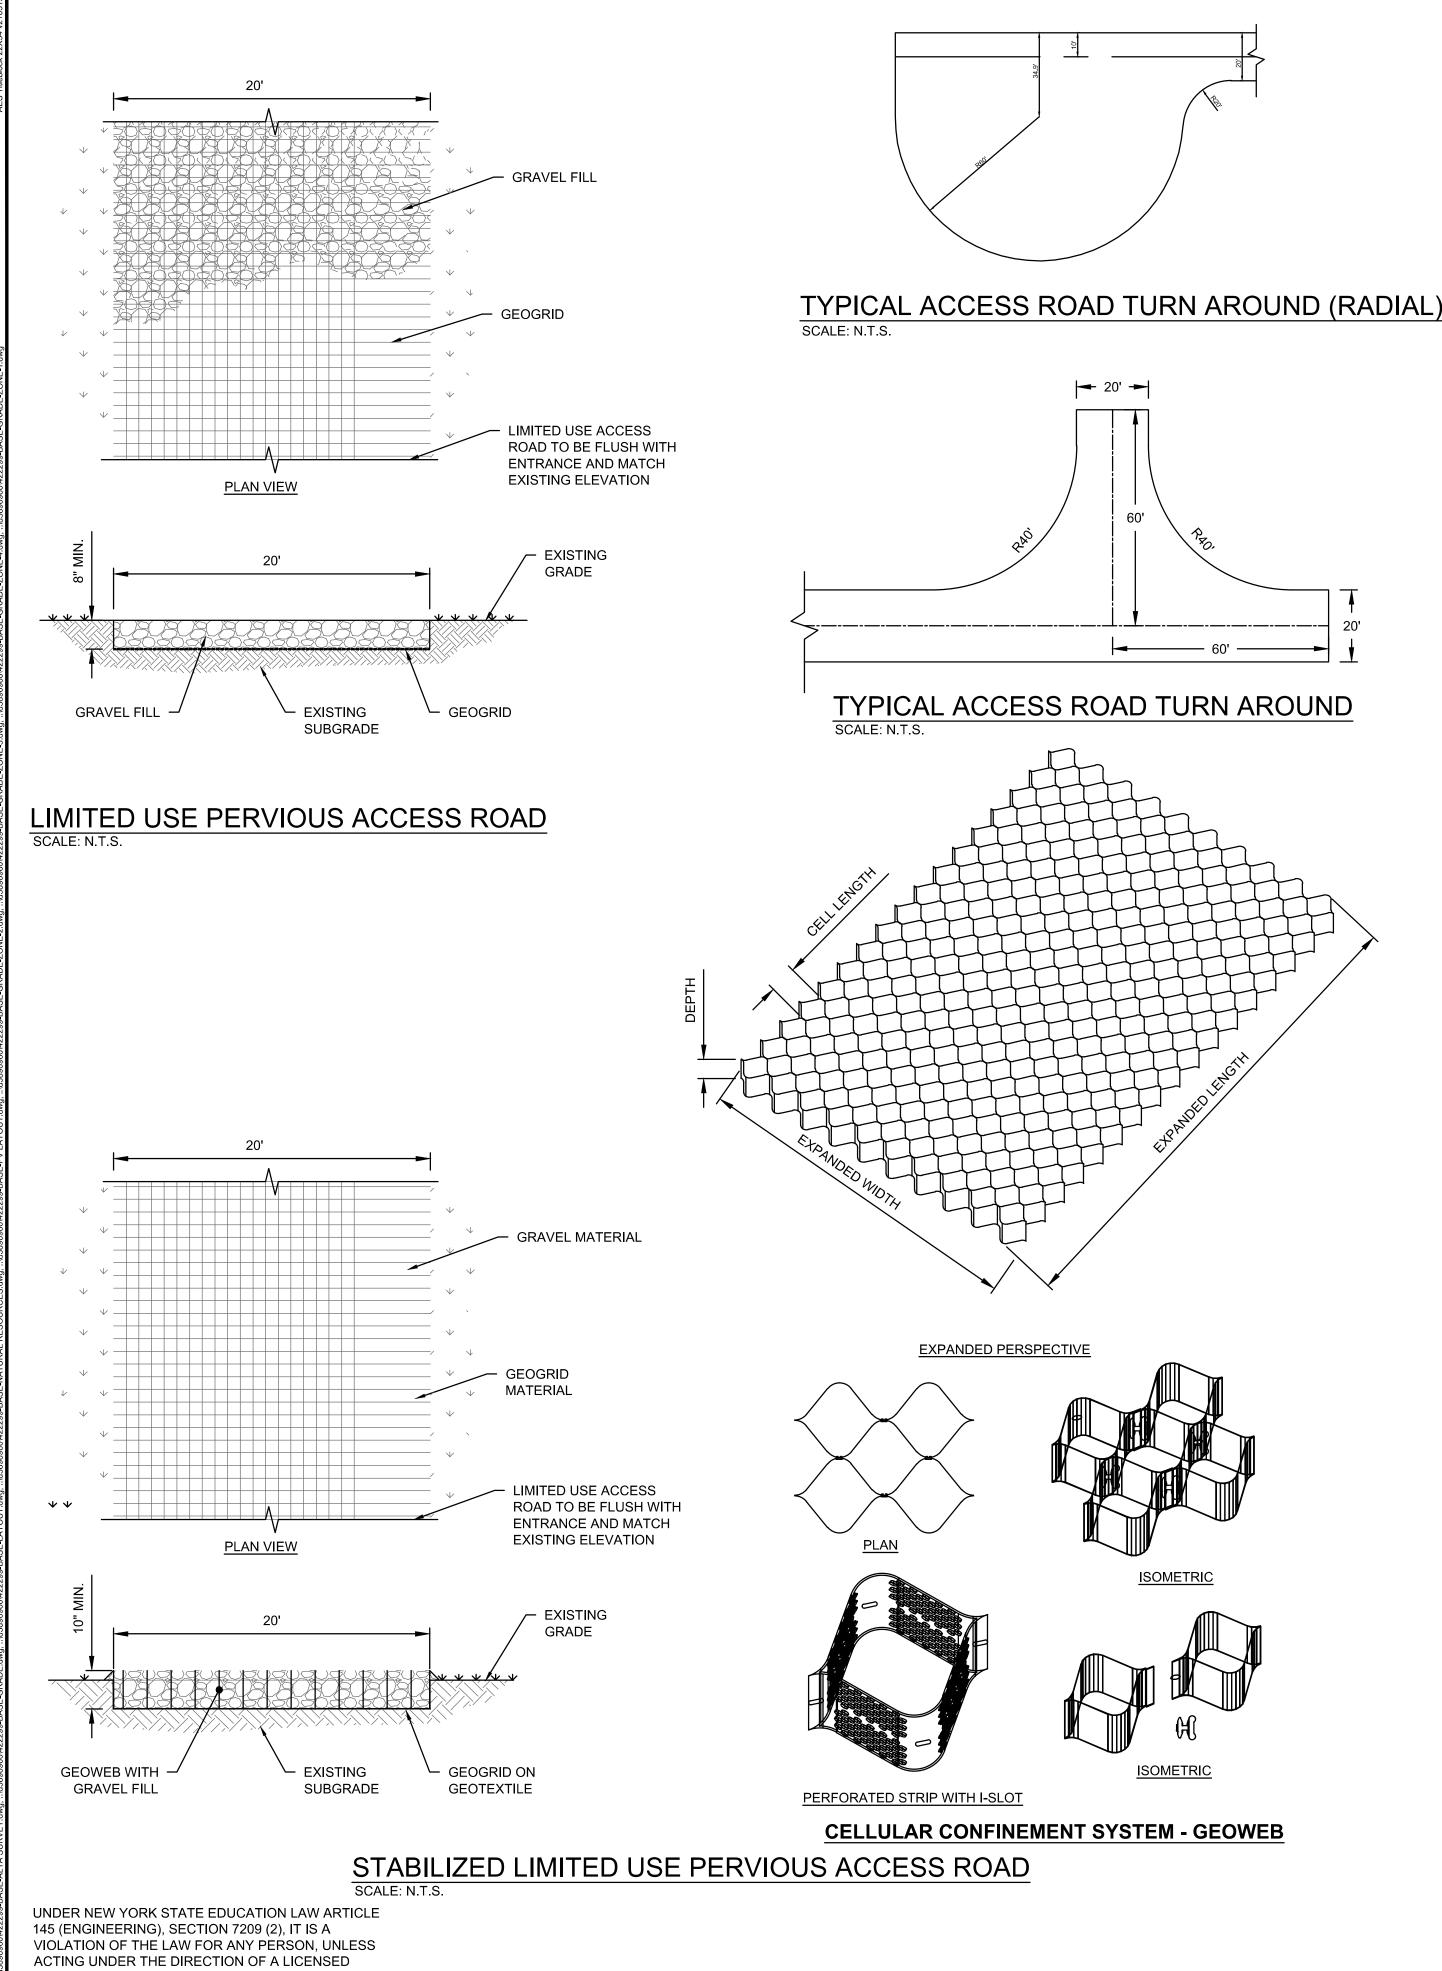

|  |  |  |
| снк: J. HEIDIG                                                                              |  |  |  |
|                                                                                             |  |  |  |
| APV: -                                                                                      |  |  |  |
| DATE: 05/21/2021                                                                            |  |  |  |
| SCALE AT 22" x 34":                                                                         |  |  |  |
| AS NOTED                                                                                    |  |  |  |
| SHEET NO:         REV:           PV-C.05.01         2                                       |  |  |  |



PRELIMINARY NOT FOR CONSTRUCTION



PROFESSIONAL ENGINEER, TO ALTER THIS DOCUMENT.

PERVIOUS ACCESS ROAD GENERAL NOTES:

- 1. LIMITED USE PERVIOUS ACCESS ROAD IS LIMITED TO ACCESS ROADS USED ON AN OCCASIONAL BASIS ONLY (I.E. PROVIDE ACCESS FOR MOWING, EQUIPMENT REPAIR OR MAINTENANCE, EMERGENCY VEHICLES, ETC.).
- 2. LIMITED USE PERVIOUS ACCESS ROAD IS RESTRICTED TO POST-CONSTRUCTION, LOW IMPACT, MAINTENANCE/EQUIPMENT REPAIR ACTIVITIES ASSOCIATED WITH RENEWABLE ENERGY PROJECTS IN NEW YORK STATE.
- 3. CONSTRUCT LIMITED USE PERVIOUS ACCESS ROAD TO THE LINES AND GRADES SHOWN ON THE CONSTRUCTION PLANS.
- USE OF STABILIZED PERVIOUS ACCESS ROAD 4.1. STABILIZED PERVIOUS ACCESS ROADS SHALL BE CONSTRUCTED IN AREAS WHERE THE SLOPE OF THE ROAD EXCEEDS 8%. THE GEOWEB WILL HOLD THE ROAD MATERIAL IN PLACE UNDER TRAFFIC LOADS. STABILIZED P