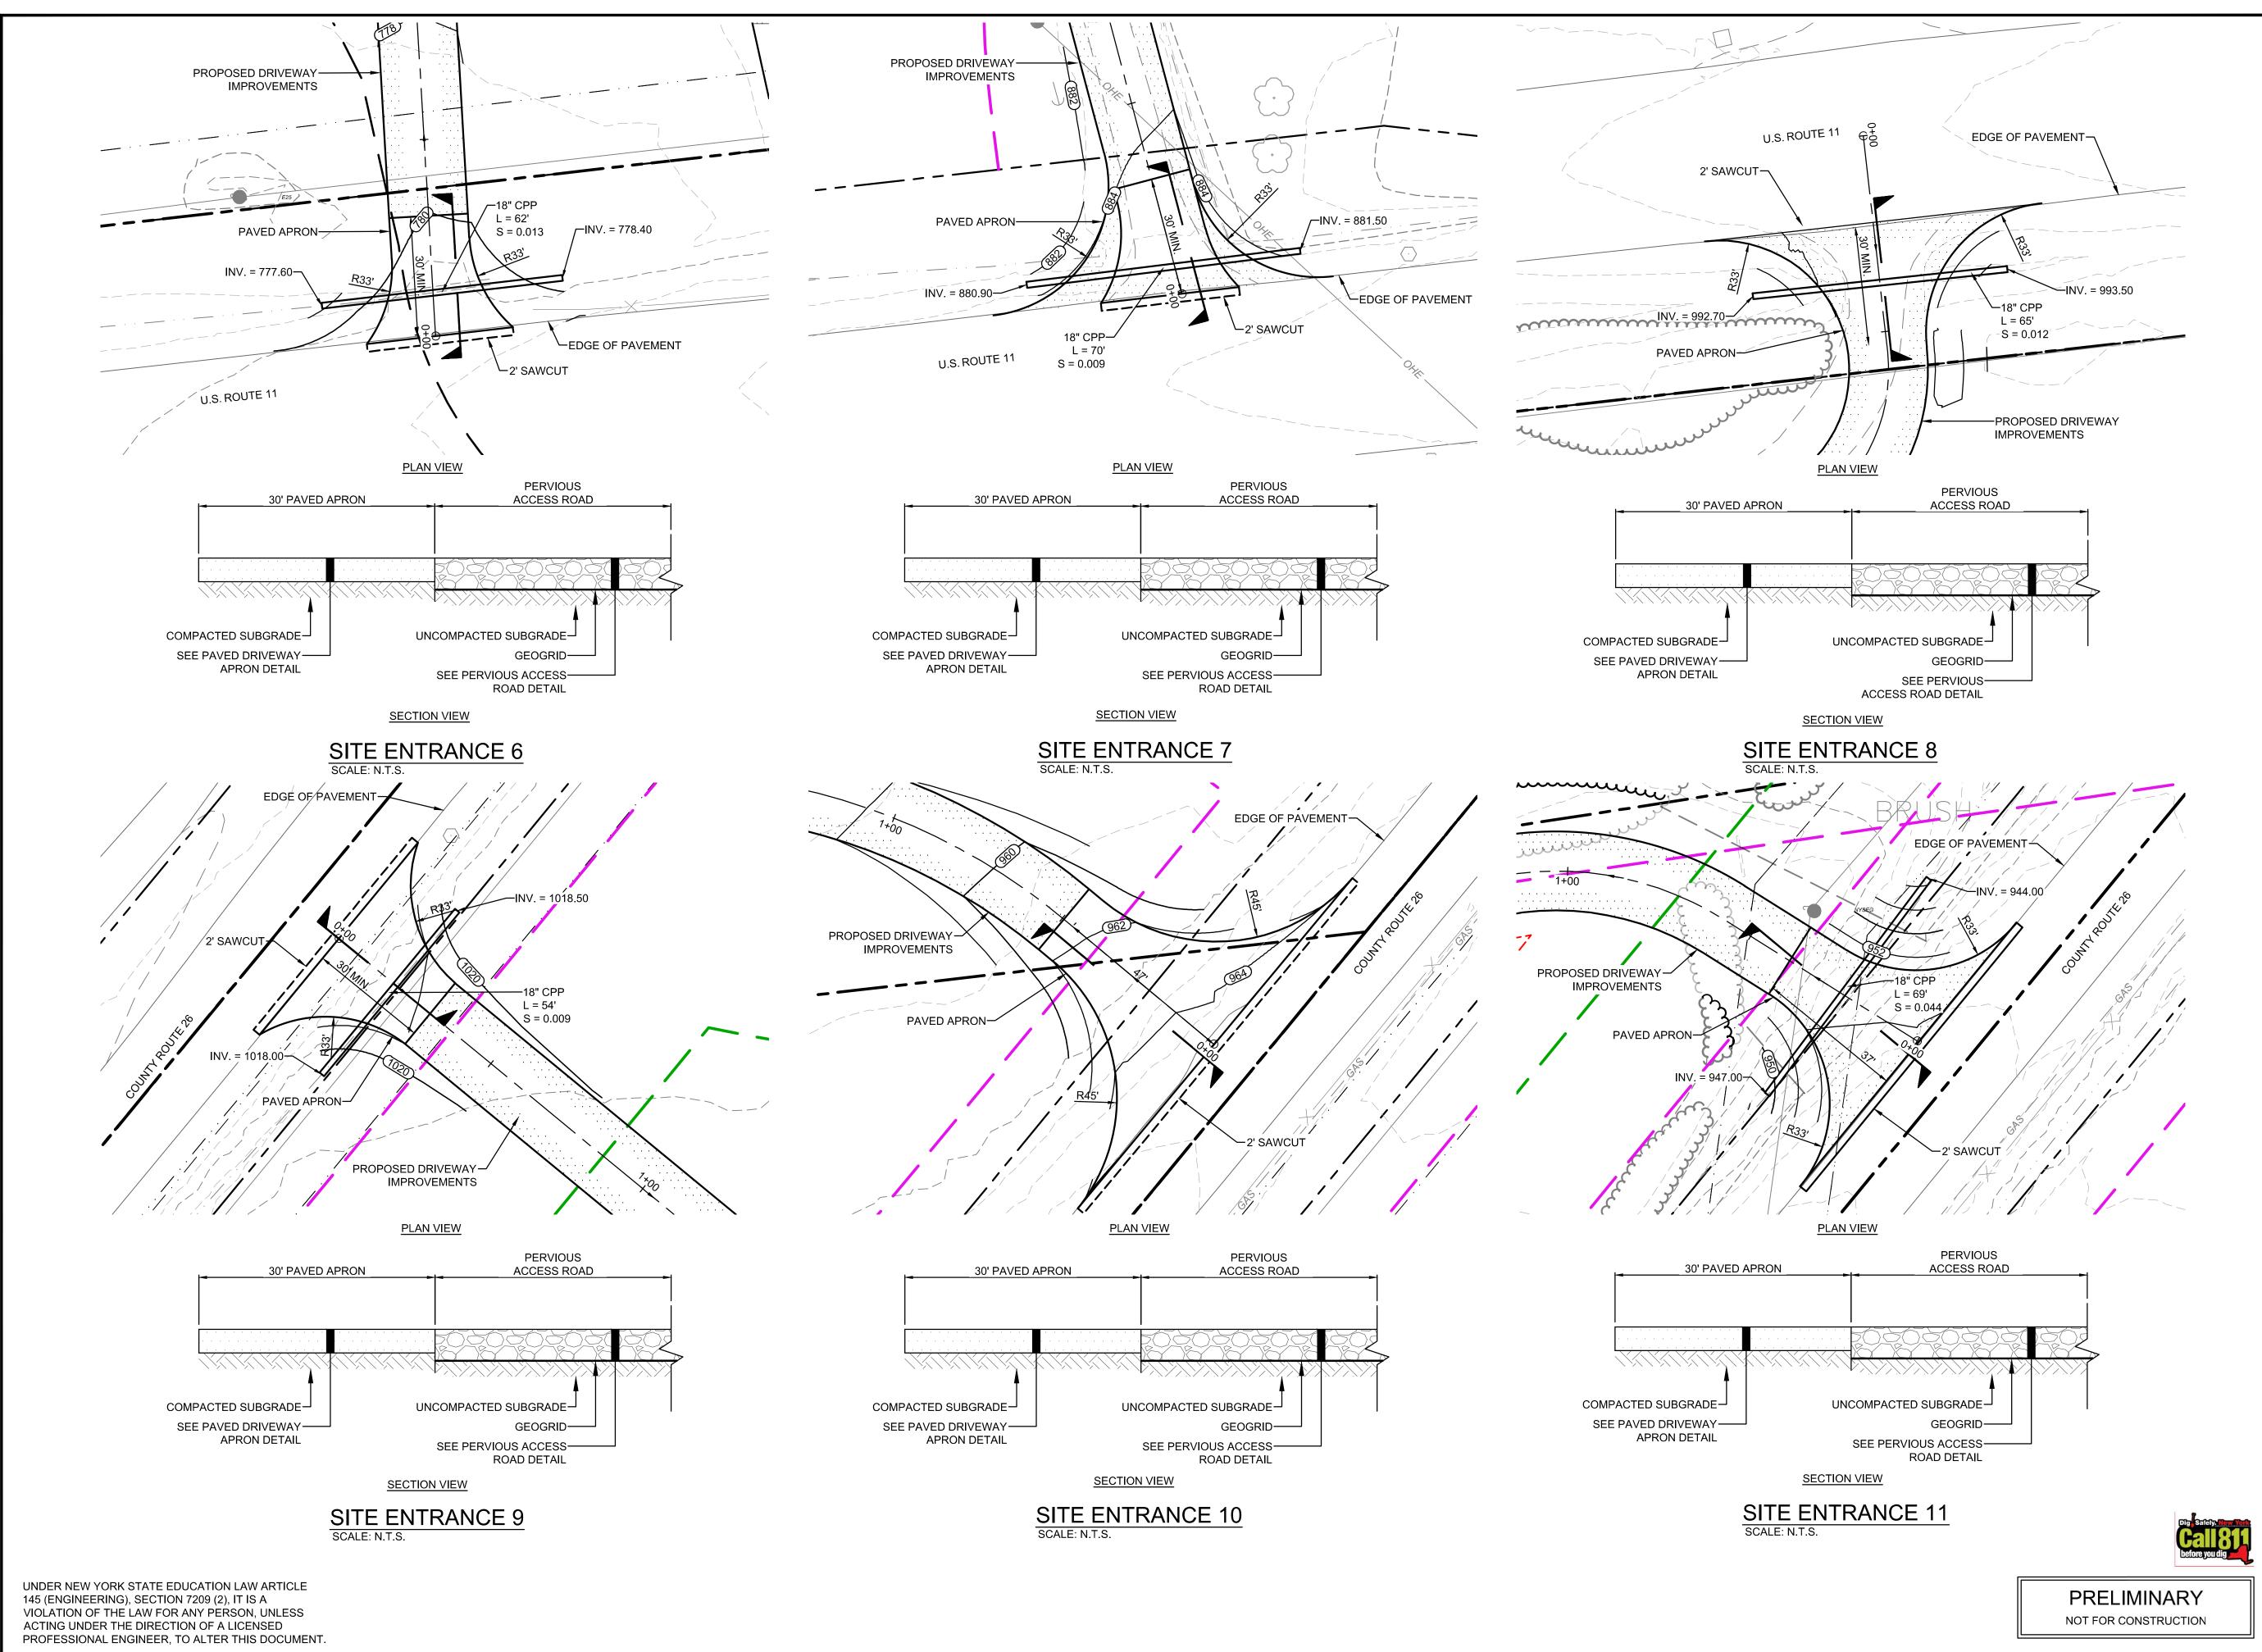

| C.04.01 C.04.02                                                                                                                                                                                                                                                                           | <b>2180 South 1300 East, Suite 600</b><br>Salt Lake City, UT 84106-2749<br>(801) 679 - 3500                                                                                                                                                                                                                                                                                                                                                                                                                                                                                                                                                                                                                                                                                                                                                                                                                                                                                                                                                                                                                                                                                                                                                                                                                                                                                                                                                                                                                                                                                                                                                                                                                                                                                                                                                                                                                                                                                                                                                                                                                                    |
|-------------------------------------------------------------------------------------------------------------------------------------------------------------------------------------------------------------------------------------------------------------------------------------------|--------------------------------------------------------------------------------------------------------------------------------------------------------------------------------------------------------------------------------------------------------------------------------------------------------------------------------------------------------------------------------------------------------------------------------------------------------------------------------------------------------------------------------------------------------------------------------------------------------------------------------------------------------------------------------------------------------------------------------------------------------------------------------------------------------------------------------------------------------------------------------------------------------------------------------------------------------------------------------------------------------------------------------------------------------------------------------------------------------------------------------------------------------------------------------------------------------------------------------------------------------------------------------------------------------------------------------------------------------------------------------------------------------------------------------------------------------------------------------------------------------------------------------------------------------------------------------------------------------------------------------------------------------------------------------------------------------------------------------------------------------------------------------------------------------------------------------------------------------------------------------------------------------------------------------------------------------------------------------------------------------------------------------------------------------------------------------------------------------------------------------|
| C.04.03       C.04.04       C.04.05       C.04.09         C.04.06       C.04.07       C.04.08       C.04.10         C.04.11       C.04.12       C.04.16       C.04.15         C.04.13       C.04.14       C.04.19       C.04.17         C.04.13       C.04.14       C.04.19       C.04.21 | PE STAMP:                                                                                                                                                                                                                                                                                                                                                                                                                                                                                                                                                                                                                                                                                                                                                                                                                                                                                                                                                                                                                                                                                                                                                                                                                                                                                                                                                                                                                                                                                                                                                                                                                                                                                                                                                                                                                                                                                                                                                                                                                                                                                                                      |
| C.04.20         KEY MAP         SCALE: 1" = 3000'         LEGEND         EXISTING         PROPERTY BOUNDARY         94C SETBACK         TOWN SETBACK                                                                                                                                      | Convertiend of the second seco |
| LIMIT OF DISTURBANCE LOD<br>SOIL BOUNDARY<br>SILT FENCE SF SF<br>OHE OVERHEAD ELECTRIC<br>OVERHEAD ELECTRIC<br>CHAIN LINK FENCE<br>BARBED WIRE FENCE<br>GRAVEL ROAD<br>BASELINE<br>PV ARRAY                                                                                               |                                                                                                                                                                                                                                                                                                                                                                                                                                                                                                                                                                                                                                                                                                                                                                                                                                                                                                                                                                                                                                                                                                                                                                                                                                                                                                                                                                                                                                                                                                                                                                                                                                                                                                                                                                                                                                                                                                                                                                                                                                                                                                                                |
| EQUIPMENT PADS & BOLLARDS                                                                                                                                                                                                                                                                 | REVISIONS:         NO.       DATE       DESCRIPTION         0       01/19/2022       DESIGN DRAWINGS         1       06/27/2022       ISSUED FOR PERMIT         2       07/20/2022       ISSUED FOR PERMIT         -       -       -         -       -       -         -       -       -         -       -       -                                                                                                                                                                                                                                                                                                                                                                                                                                                                                                                                                                                                                                                                                                                                                                                                                                                                                                                                                                                                                                                                                                                                                                                                                                                                                                                                                                                                                                                                                                                                                                                                                                                                                                                                                                                                             |
| BRUSH<br>BUILDING<br>••••••••••••••••••••••••••••••••••••                                                                                                                                                                                                                                 | ·     ·     ·       ·     ·     ·       PROJECT TITLE:     ·       BROOKSIDE SOLAR       PROJECT                                                                                                                                                                                                                                                                                                                                                                                                                                                                                                                                                                                                                                                                                                                                                                                                                                                                                                                                                                                                                                                                                                                                                                                                                                                                                                                                                                                                                                                                                                                                                                                                                                                                                                                                                                                                                                                                                                                                                                                                                               |
| COLLECTOR LINE E1<br>RIGHT OF WAY<br>PAVED ROAD<br>NON LEASE LINE — — — —<br>DRIVEWAY<br>HORIZONTAL<br>DIRECTIONAL DRILL                                                                                                                                                                  | PROJECT LOCATION:<br>TOWNS OF BURKE AND<br>CHATEAUGAY, NY                                                                                                                                                                                                                                                                                                                                                                                                                                                                                                                                                                                                                                                                                                                                                                                                                                                                                                                                                                                                                                                                                                                                                                                                                                                                                                                                                                                                                                                                                                                                                                                                                                                                                                                                                                                                                                                                                                                                                                                                                                                                      |
|                                                                                                                                                                                                                                                                                           | SHEET TITLE & DESCRIPTION:<br>GRADING, DRAINAGE,<br>AND EROSION<br>CONTROL PLAN                                                                                                                                                                                                                                                                                                                                                                                                                                                                                                                                                                                                                                                                                                                                                                                                                                                                                                                                                                                                                                                                                                                                                                                                                                                                                                                                                                                                                                                                                                                                                                                                                                                                                                                                                                                                                                                                                                                                                                                                                                                |
| PRELIMINARY         NOT FOR CONSTRUCTION         100       0       100       200 FT                                                                                                                                                                                                       | PROJ 422299<br>DES: C. WINTERMUTE<br>DWN: C. WINTERMUTE<br>CHK: J. HEIDIG                                                                                                                                                                                                                                                                                                                                                                                                                                                                                                                                                                                                                                                                                                                                                                                                                                                                                                                                                                                                                                                                                                                                                                                                                                                                                                                                                                                                                                                                                                                                                                                                                                                                                                                                                                                                                                                                                                                                                                                                                                                      |
| SCALE: 1" = 100'<br>UNDER NEW YORK STATE EDUCATION LAW ARTICLE<br>145 (ENGINEERING), SECTION 7209 (2), IT IS A<br>VIOLATION OF THE LAW FOR ANY PERSON, UNLESS<br>ACTING UNDER THE DIRECTION OF A LICENSED<br>PROFESSIONAL ENGINEER, TO ALTER THIS DOCUMENT.                               | APV: -<br>DATE: 05/21/2021<br>SCALE AT 22" x 34":<br>1" = 100'<br>SHEET NO: REV:<br>PV-C.04.15 2                                                                                                                                                                                                                                                                                                                                                                                                                                                                                                                                                                                                                                                                                                                                                                                                                                                                                                                                                                                                                                                                                                                                                                                                                                                                                                                                                                                                                                                                                                                                                                                                                                                                                                                                                                                                                                                                                                                                                                                                                               |

FOR CONTINUATION, SEE SHEET PV-C.04.19

TTED: 7/19/2022 4:12 PM workingemp\pw1\d3896960\422299-DWG-007.dv

| 0                                                                                                                                                             | aes                                                                                                   |
|---------------------------------------------------------------------------------------------------------------------------------------------------------------|-------------------------------------------------------------------------------------------------------|
| C.04.01 C.04.02                                                                                                                                               |                                                                                                       |
|                                                                                                                                                               | 2180 South 1300 East, Suite 600<br>Salt Lake City, UT 84106-2749<br>(801) 679 - 3500                  |
| C.04.03 C.04.04 C.04.05 C.04.09                                                                                                                               |                                                                                                       |
| C.04.06 C.04.07 C.04.08 C.04.10<br>C.04.15                                                                                                                    | 249 Western Avenue                                                                                    |
| C.04.11 C.04.12 C.04.18                                                                                                                                       | Augusta, ME 04330                                                                                     |
| C.04.13 C.04.14 C.04.19 C.04.17 C.04.21                                                                                                                       | PE STAMP:                                                                                             |
|                                                                                                                                                               | S ON MEL T BUT ODT                                                                                    |
|                                                                                                                                                               |                                                                                                       |
| SCALE: 1" = 3000'<br>LEGEND<br>EXISTING PROPOSED                                                                                                              | Daniel Thomas Butler<br>2022.00.20 14:05:45-04'00'                                                    |
| PROPERTY BOUNDARY<br>94C SETBACK<br>TOWN SETBACK                                                                                                              | KEY PLAN:                                                                                             |
| LIMIT OF DISTURBANCE LOD LOD SOIL BOUNDARY                                                                                                                    |                                                                                                       |
| —————————————————————————————————                                                                                                                             |                                                                                                       |
| X     X     BARBED WIRE FENCE     X     X                                                                                                                     |                                                                                                       |
| PV ARRAY                                                                                                                                                      |                                                                                                       |
|                                                                                                                                                               | REVISIONS:NO.DATEDESCRIPTION                                                                          |
|                                                                                                                                                               | 0         01/19/2022         DESIGN DRAWINGS           1         06/27/2022         ISSUED FOR PERMIT |
| STREAM                                                                                                                                                        | 2         07/20/2022         ISSUED FOR PERMIT                                                        |
| WATER SURFACE                                                                                                                                                 | · · ·                                                                                                 |
| TREELINE CONTRACT                                                                                                                                             | · · ·                                                                                                 |
| BRUSH                                                                                                                                                         |                                                                                                       |
| BUILDING                                                                                                                                                      |                                                                                                       |
| • STONE WALL                                                                                                                                                  | PROJECT TITLE:                                                                                        |
| ാ UTILITY POLE                                                                                                                                                |                                                                                                       |
| ✓ VALVE = = = = = = CULVERT                                                                                                                                   | BROOKSIDE SOLAR                                                                                       |
| COLVERT                                                                                                                                                       |                                                                                                       |
|                                                                                                                                                               | PROJECT                                                                                               |
| LAYDOWN YARD                                                                                                                                                  | PROJECT LOCATION:                                                                                     |
| PAVED ROAD                                                                                                                                                    |                                                                                                       |
| DRIVEWAY                                                                                                                                                      | TOWNS OF BURKE AND                                                                                    |
|                                                                                                                                                               | CHATEAUGAY, NY                                                                                        |
| 2                                                                                                                                                             | SHEET TITLE & DESCRIPTION:                                                                            |
|                                                                                                                                                               | GRADING, DRAINAGE,                                                                                    |
|                                                                                                                                                               | AND EROSION                                                                                           |
|                                                                                                                                                               | CONTROL PLAN                                                                                          |
|                                                                                                                                                               |                                                                                                       |
| Dig Safely, New York                                                                                                                                          |                                                                                                       |
|                                                                                                                                                               |                                                                                                       |
|                                                                                                                                                               | PROJ 422299<br>NUM: 422299                                                                            |
| - PRELIMINARY                                                                                                                                                 | DES: C. WINTERMUTE                                                                                    |
| NOT FOR CONSTRUCTION                                                                                                                                          | DWN: C. WINTERMUTE                                                                                    |
| 100 0 100 200 FT                                                                                                                                              | CHK: J. HEIDIG                                                                                        |
| <b>Y</b> 100 0 100 200 FT I I I I                                                                                                                             |                                                                                                       |
|                                                                                                                                                               | APV: -                                                                                                |
| SCALE: 1" = 100'                                                                                                                                              | DATE: 05/21/2021<br>SCALE AT 22" x 34":                                                               |
| SCALE: 1" = 100'<br>UNDER NEW YORK STATE EDUCATION LAW ARTICLE<br>145 (ENGINEERING), SECTION 7209 (2), IT IS A<br>VIOLATION OF THE LAW FOR ANY PERSON, UNLESS | JUALE AT 22 X 34 .                                                                                    |
|                                                                                                                                                               |                                                                                                       |
| ACTING UNDER THE DIRECTION OF A LICENSED<br>PROFESSIONAL ENGINEER, TO ALTER THIS DOCUMENT.                                                                    | 1" = 100'                                                                                             |
|                                                                                                                                                               | SHEET NO: REV:                                                                                        |
|                                                                                                                                                               | PV-C.04.16 2                                                                                          |

| FOR CONTINUATION, SEE S                                                                                                                                                                                                                                                                                                 | HEET PV-C.04.21                                                                                                         | TREELINE<br>BRUSH<br>BUILDING<br>CD<br>TOWN BOUNDARY<br>COLLECTOR LINE<br>TREAL TOWN BOUNDARY                                                                                                                                                                                                                                                                                                                                                                                                                                                                                                                                                                                                                                                                                                                                                                                                                                                                                                                                                                                                                                                                                                                                                                                                                                                                                                                                                                                                                                                                                                                                                                                                                                                                                                                                                                                                                                                     | Imit of disturbance       Imit of disturbance         Soll Boundary       Soll Boundary         Soll Boundary       Stream         Stream       Minor contour         Stream       Stream         Water surface       Water surface | EXISTING<br>EXISTING<br>EXISTING<br>EXISTING<br>EXISTING<br>EXISTING<br>EXISTING<br>EXISTING<br>EXISTING<br>EXISTING<br>EXISTING<br>EXISTING<br>EXISTING<br>EXISTING<br>EXISTING<br>EXISTING<br>EXISTING<br>EXISTING<br>EXISTING<br>EXISTING<br>EXISTING<br>EXISTING<br>EXISTING<br>EXISTING<br>EXISTING<br>EXISTING<br>EXISTING<br>EXISTING<br>EXISTING<br>EXISTING<br>EXISTING<br>EXISTING<br>EXISTING<br>EXISTING<br>EXISTING<br>EXISTING<br>EXISTING<br>EXISTING<br>EXISTING<br>EXISTING<br>EXISTING<br>EXISTING<br>EXISTING<br>EXISTING<br>EXISTING<br>EXISTING<br>EXISTING<br>EXISTING<br>EXISTING<br>EXISTING<br>EXISTING<br>EXISTING<br>EXISTING<br>EXISTING<br>EXISTING<br>EXISTING<br>EXISTING<br>EXISTING<br>EXISTING<br>EXISTING<br>EXISTING<br>EXISTING<br>EXISTING<br>EXISTING<br>EXISTING<br>EXISTING<br>EXISTING<br>EXISTING<br>EXISTING<br>EXISTING<br>EXISTING<br>EXISTING<br>EXISTING<br>EXISTING<br>EXISTING<br>EXISTING<br>EXISTING<br>EXISTING<br>EXISTING<br>EXISTING<br>EXISTING<br>EXISTING<br>EXISTING<br>EXISTING<br>EXISTING<br>EXISTING<br>EXISTING<br>EXISTING<br>EXISTING<br>EXISTING<br>EXISTING<br>EXISTING<br>EXISTING<br>EXISTING<br>EXISTING<br>EXISTING<br>EXISTING<br>EXISTING<br>EXISTING<br>EXISTING<br>EXISTING<br>EXISTING<br>EXISTING<br>EXISTING<br>EXISTING<br>EXISTING<br>EXISTING<br>EXISTING<br>EXISTING<br>EXISTING<br>EXISTING<br>EXISTING<br>EXISTING<br>EXISTING<br>EXISTING<br>EXISTING<br>EXISTING<br>EXISTING<br>EXISTING<br>EXISTING<br>EXISTING<br>EXISTING<br>EXISTING<br>EXISTING<br>EXISTING<br>EXISTING<br>EXISTING<br>EXISTING<br>EXISTING<br>EXISTING<br>EXISTING<br>EXISTING<br>EXISTING<br>EXISTING<br>EXISTING<br>EXISTING<br>EXISTING<br>EXISTING<br>EXISTING<br>EXISTING<br>EXISTING<br>EXISTING<br>EXISTING<br>EXISTING<br>EXISTING<br>EXISTING<br>EXISTING<br>EXISTING<br>EXISTING<br>EXISTING<br>EXISTING<br>EXISTING<br>EXISTING<br>EXISTING<br>EXISTING<br>EXISTING<br>EXISTING<br>EXISTING<br>EXISTING<br>EXISTING<br>EXISTING<br>EXISTING<br>EXISTING<br>EXISTING<br>EXISTING<br>EXISTING<br>EXISTING<br>EXISTING<br>EXISTING<br>EXISTING<br>EXISTING<br>EXISTING<br>EXISTING<br>EXISTING<br>EXISTING<br>EXISTING<br>EXISTING<br>EXISTING<br>EXISTING<br>EXISTING<br>EXISTING<br>EXISTING<br>EXISTING<br>EXISTING<br>EXISTING<br>EXISTING<br>EXISTING<br>EXISTING<br>EXISTING<br>EXISTING<br>EXISTING<br>EXISTING<br>EXISTING<br>EXISTING<br>EXISTING<br>EXISTING<br>EXISTING<br>EXISTING<br>EXISTING<br>EXISTING<br>EXISTING<br>EXISTING<br>EXISTING<br>EXISTING<br>EXISTING<br>EXISTING<br>EXISTING<br>EXISTING<br>EXISTING<br>EXISTING<br>EXISTING<br>EXISTING<br>EXISTING<br>EXISTING<br>EXISTING<br>EXISTING<br>EXISTING<br>EXISTING<br>EXISTING<br>EXISTING<br>EXISTING<br>EXISTING<br>EXISTING<br>EXISTING<br>EXISTING<br>EXISTING<br>EXISTING<br>EXI | 0     0       0     0       0     0       0     0       0     0       0     0       0     0       0     0       0     0       0     0       0     0       0     0       0     0       0     0       0     0       0     0       0     0       0     0       0     0       0     0       0     0       0     0       0     0       0     0       0     0       0     0       0     0       0     0       0     0       0     0       0     0       0     0       0     0       0     0       0     0       0     0       0     0       0     0       0     0       0     0       0     0       0     0       0     0       0     0       0     0       0 |
|-------------------------------------------------------------------------------------------------------------------------------------------------------------------------------------------------------------------------------------------------------------------------------------------------------------------------|-------------------------------------------------------------------------------------------------------------------------|---------------------------------------------------------------------------------------------------------------------------------------------------------------------------------------------------------------------------------------------------------------------------------------------------------------------------------------------------------------------------------------------------------------------------------------------------------------------------------------------------------------------------------------------------------------------------------------------------------------------------------------------------------------------------------------------------------------------------------------------------------------------------------------------------------------------------------------------------------------------------------------------------------------------------------------------------------------------------------------------------------------------------------------------------------------------------------------------------------------------------------------------------------------------------------------------------------------------------------------------------------------------------------------------------------------------------------------------------------------------------------------------------------------------------------------------------------------------------------------------------------------------------------------------------------------------------------------------------------------------------------------------------------------------------------------------------------------------------------------------------------------------------------------------------------------------------------------------------------------------------------------------------------------------------------------------------|-------------------------------------------------------------------------------------------------------------------------------------------------------------------------------------------------------------------------------------------------------------------------------------------------------------------------------------------------------------------------------------------------------------------------------------------------------------------------------------------------------------------------------------------|-----------------------------------------------------------------------------------------------------------------------------------------------------------------------------------------------------------------------------------------------------------------------------------------------------------------------------------------------------------------------------------------------------------------------------------------------------------------------------------------------------------------------------------------------------------------------------------------------------------------------------------------------------------------------------------------------------------------------------------------------------------------------------------------------------------------------------------------------------------------------------------------------------------------------------------------------------------------------------------------------------------------------------------------------------------------------------------------------------------------------------------------------------------------------------------------------------------------------------------------------------------------------------------------------------------------------------------------------------------------------------------------------------------------------------------------------------------------------------------------------------------------------------------------------------------------------------------------------------------------------------------------------------------------------------------------------------------------------------------------------------------------------------------------------------------------------------------------------------------------------------------------------------------------------------------------------------------------------------------------------------------------------------------------------------------------------------------------------------------------------------------------------------------------------------------------------------------------------------------------------------------------------------------------------------------------------------------------------------------------------------------------------------------------------------------------------------------------------------------------------------------------------------------------------------------------------------------------------------------------------------------------------------------------------------------------------------------------------------------------------------------------------------------------------------------------------------------------|---------------------------------------------------------------------------------------------------------------------------------------------------------------------------------------------------------------------------------------------------------------------------------------------------------------------------------------------------------------------------------------------------------------------------------------------------------------------------------------------------------------------------------------------------------------------------------------------------------------------------------------------------------|
| PROJ<br>NUM:       422299         DES:       C. WINTERMUTE         DWN:       C. WINTERMUTE         CHK:       J. HEIDIG         APV:       -         APV:       -         NATE:       05/21/2021         SCALE AT 22" x 34":       -         1" = 100'       -         SHEET NO:       REV:         PV-C.04.17       2 | TOWNS OF BURKE AND<br>CHATEAUGAY, NY<br>SHEET TITLE & DESCRIPTION:<br>GRADING, DRAINAGE,<br>AND EROSION<br>CONTROL PLAN | ·       ·       ·       ·       ·         ·       ·       ·       ·       ·       ·         PROJECT TITLE:       Image: Solar project is a straight of the sol | REVISIONS:         NO.       DATE       DESCRIPTION         0       01/19/2022       DESIGN DRAWINGS         1       06/27/2022       ISSUED FOR PERMIT         2       07/20/2022       ISSUED FOR PERMIT         -       -       -                                                                                                                                                                                                                                                                                                      | KEY PLAN:                                                                                                                                                                                                                                                                                                                                                                                                                                                                                                                                                                                                                                                                                                                                                                                                                                                                                                                                                                                                                                                                                                                                                                                                                                                                                                                                                                                                                                                                                                                                                                                                                                                                                                                                                                                                                                                                                                                                                                                                                                                                                                                                                                                                                                                                                                                                                                                                                                                                                                                                                                                                                                                                                                                                                                                                                               | 249 Wes                                                                                                                                                                                                                                                                                                                                                                                                                                                                                                                                                                                                                                                 |

|                                                                                                            | aes                                                                                                     |
|------------------------------------------------------------------------------------------------------------|---------------------------------------------------------------------------------------------------------|
| C.04.01 C.04.02                                                                                            | 2180 South 1300 East, Suite 600<br>Salt Lake City, UT 84106-2749<br>(801) 679 - 3500                    |
| C.04.03 C.04.04 C.04.05 C.04.09                                                                            |                                                                                                         |
| C.04.06 C.04.07 C.04.08 C.04.10<br>C.04.15                                                                 | 249 Western Avenue                                                                                      |
| C.04.11 C.04.12 C.04.16 C.04.18 C.04.17                                                                    | Augusta, ME 04330 PE STAMP:                                                                             |
| C.04.13 C.04.14 C.04.19<br>C.04.20                                                                         | CANEL T BUTCH                                                                                           |
| KEY MAP       SCALE: 1" = 3000'       LEGEND       EXISTING                                                | Dania Thomas Butler<br>2022.07.20 14:06:11-04'00'                                                       |
| PROPERTY BOUNDARY<br>94C SETBACK                                                                           | KEY PLAN:                                                                                               |
| TOWN SETBACK      LIMIT OF DISTURBANCE      LOD      SOIL BOUNDARY      SILT FENCE      SF      SF      SF |                                                                                                         |
| OHE     OVERHEAD ELECTRIC                                                                                  |                                                                                                         |
|                                                                                                            |                                                                                                         |
| EQUIPMENT PADS & BOLLARDS 🛛 🛱 🚆                                                                            | REVISIONS:<br>NO. DATE DESCRIPTION                                                                      |
|                                                                                                            | 0 01/19/2022 DESIGN DRAWINGS                                                                            |
|                                                                                                            | 1         06/27/2022         ISSUED FOR PERMIT           2         07/20/2022         ISSUED FOR PERMIT |
| WATER SURFACE                                                                                              | · · ·                                                                                                   |
|                                                                                                            |                                                                                                         |
| BRUSH                                                                                                      | · · ·                                                                                                   |
| BUILDING                                                                                                   |                                                                                                         |
| • STONE WALL<br>تص UTILITY POLE                                                                            | PROJECT TITLE:                                                                                          |
| VALVE           = = = = = = =         CULVERT                                                              | BROOKSIDE SOLAR                                                                                         |
| WETLAND ADJACENT AREA / STREAM BUFFER                                                                      | PROJECT                                                                                                 |
| LAYDOWN YARD                                                                                               |                                                                                                         |
|                                                                                                            | PROJECT LOCATION:                                                                                       |
| PAVED ROAD                                                                                                 |                                                                                                         |
| NON LEASE LINE DRIVEWAY<br>HORIZONTAL<br>DIRECTIONAL DRILL                                                 | TOWNS OF BURKE AND<br>CHATEAUGAY, NY                                                                    |
|                                                                                                            | SHEET TITLE & DESCRIPTION:                                                                              |
|                                                                                                            | GRADING, DRAINAGE,                                                                                      |
|                                                                                                            | AND EROSION                                                                                             |
|                                                                                                            | CONTROL PLAN                                                                                            |
|                                                                                                            |                                                                                                         |
| Dig Safely, New York                                                                                       |                                                                                                         |
|                                                                                                            | PROJ 422200                                                                                             |
| PRELIMINARY                                                                                                | NUM: 422299<br>DES: C. WINTERMUTE                                                                       |
| NOT FOR CONSTRUCTION                                                                                       | DES. C. WINTERMOTE                                                                                      |
| 100 0 100 200 FT                                                                                           | снк: J. HEIDIG                                                                                          |
|                                                                                                            | APV: -                                                                                                  |
| SCALE: 1" = 100'                                                                                           | DATE: 05/21/2021                                                                                        |
| UNDER NEW YORK STATE EDUCATION LAW ARTICLE                                                                 | SCALE AT 22" x 34":                                                                                     |
| 145 (ENGINEERING), SECTION 7209 (2), IT IS A<br>VIOLATION OF THE LAW FOR ANY PERSON, UNLESS                |                                                                                                         |
| ACTING UNDER THE DIRECTION OF A LICENSED<br>PROFESSIONAL ENGINEER, TO ALTER THIS DOCUMENT.                 | 1" = 100'<br>SHEET NO: REV:                                                                             |
|                                                                                                            | PV-C.04.18 2                                                                                            |
|                                                                                                            | ·                                                                                                       |

| 0       0       0       0       0       0       0       0       0       0       0       0       0       0       0       0       0       0       0       0       0       0       0       0       0       0       0       0       0       0       0       0       0       0       0       0       0       0       0       0       0       0       0       0       0       0       0       0       0       0       0       0       0       0       0       0       0       0       0       0       0       0       0       0       0       0       0       0       0       0       0       0       0       0       0       0       0       0       0       0       0       0       0       0       0       0       0       0       0       0       0       0       0       0       0       0       0       0       0       0       0       0       0       0       0       0       0       0       0       0       0       0       0       0       0       0       0       0       0                                                                                                                                                                                                    | <image/> <text><image/><text><text><text></text></text></text></text>                                                                                                                                                                                                                                                                                                                                                                                                                                                                                                                                                                                                                                                                                                                                                                                                                                                                                                                        |
|--------------------------------------------------------------------------------------------------------------------------------------------------------------------------------------------------------------------------------------------------------------------------------------------------------------------------------------------------------------------------------------------------------------------------------------------------------------------------------------------------------------------------------------------------------------------------------------------------------------------------------------------------------------------------------------------------------------------------------------------------------------------------------------------------------------------------------------------------------------------------------------------------------------------------------------------------------------------------------------------------------------------------------------------------------------------------------------------------------------------------------------------------------------------------------------|----------------------------------------------------------------------------------------------------------------------------------------------------------------------------------------------------------------------------------------------------------------------------------------------------------------------------------------------------------------------------------------------------------------------------------------------------------------------------------------------------------------------------------------------------------------------------------------------------------------------------------------------------------------------------------------------------------------------------------------------------------------------------------------------------------------------------------------------------------------------------------------------------------------------------------------------------------------------------------------------|
| LIMIT OF DISTORBARCE       LOD         SOIL BOUNDARY       SILT FENCE         OHE       OVERHEAD ELECTRIC         OHE       OVERHEAD ELECTRIC         CHAIN LINK FENCE       Image: Chain Link FENCE         X       X         BARBED WIRE FENCE       X         Y       BARBED WIRE FENCE         Y       Image: Chain Link FENCE         PV ARRAY       Image: Chain Link FENCE         EQUIPMENT PADS & BOLLARDS       Image: Chain Link FENCE         EQUIPMENT PADS & BOLLARDS       Image: Chain Link FENCE         Image: Chain Link FENCE       Image: Chain Link FENCE         Imag | REVISIONS:         NO.       DATE       DESCRIPTION         0       01/19/2022       DESIGN DRAWINGS       1         1       06/27/2022       ISSUED FOR PERMIT       2         2       07/20/2022       ISSUED FOR PERMIT       1         2       07/20/2022       ISSUED FOR PERMIT       1         2       07/20/2022       ISSUED FOR PERMIT       1         3       -       -       -       -         4       -       -       -       -       -       -       -       -       -       -       -       -       -       -       -       -       -       -       -       -       -       -       -       -       -       -       -       -       -       -       -       -       -       -       -       -       -       -       -       -       -       -       -       -       -       -       -       -       -       -       -       -       -       -       -       -       -       -       -       -       -       -       -       -       -       -       -       -       -       < |
| COLLECTOR LINE       E1         RIGHT OF WAY         PAVED ROAD         NON LEASE LINE         DRIVEWAY         HORIZONTAL         DIRECTIONAL DRILL                                                                                                                                                                                                                                                                                                                                                                                                                                                                                                                                                                                                                                                                                                                                                                                                                                                                                                                                                                                                                                 | TOWNS OF BURKE AND CHATEAUGAY, NY         SHEET TITLE & DESCRIPTION:         GRADING, DRAINAGE, AND EROSION CONTROL PLAN            PROJ 422299         DES: C. WINTERMUTE         DWN: C. WINTERMUTE         DWN: C. WINTERMUTE         CHK: J. HEIDIG         APV: -         DATE: 05/21/2021         SCALE AT 22" x 34":         1" = 100'         SHEET NO:         PV-C.04.19       2                                                                                                                                                                                                                                                                                                                                                                                                                                                                                                                                                                                                   |