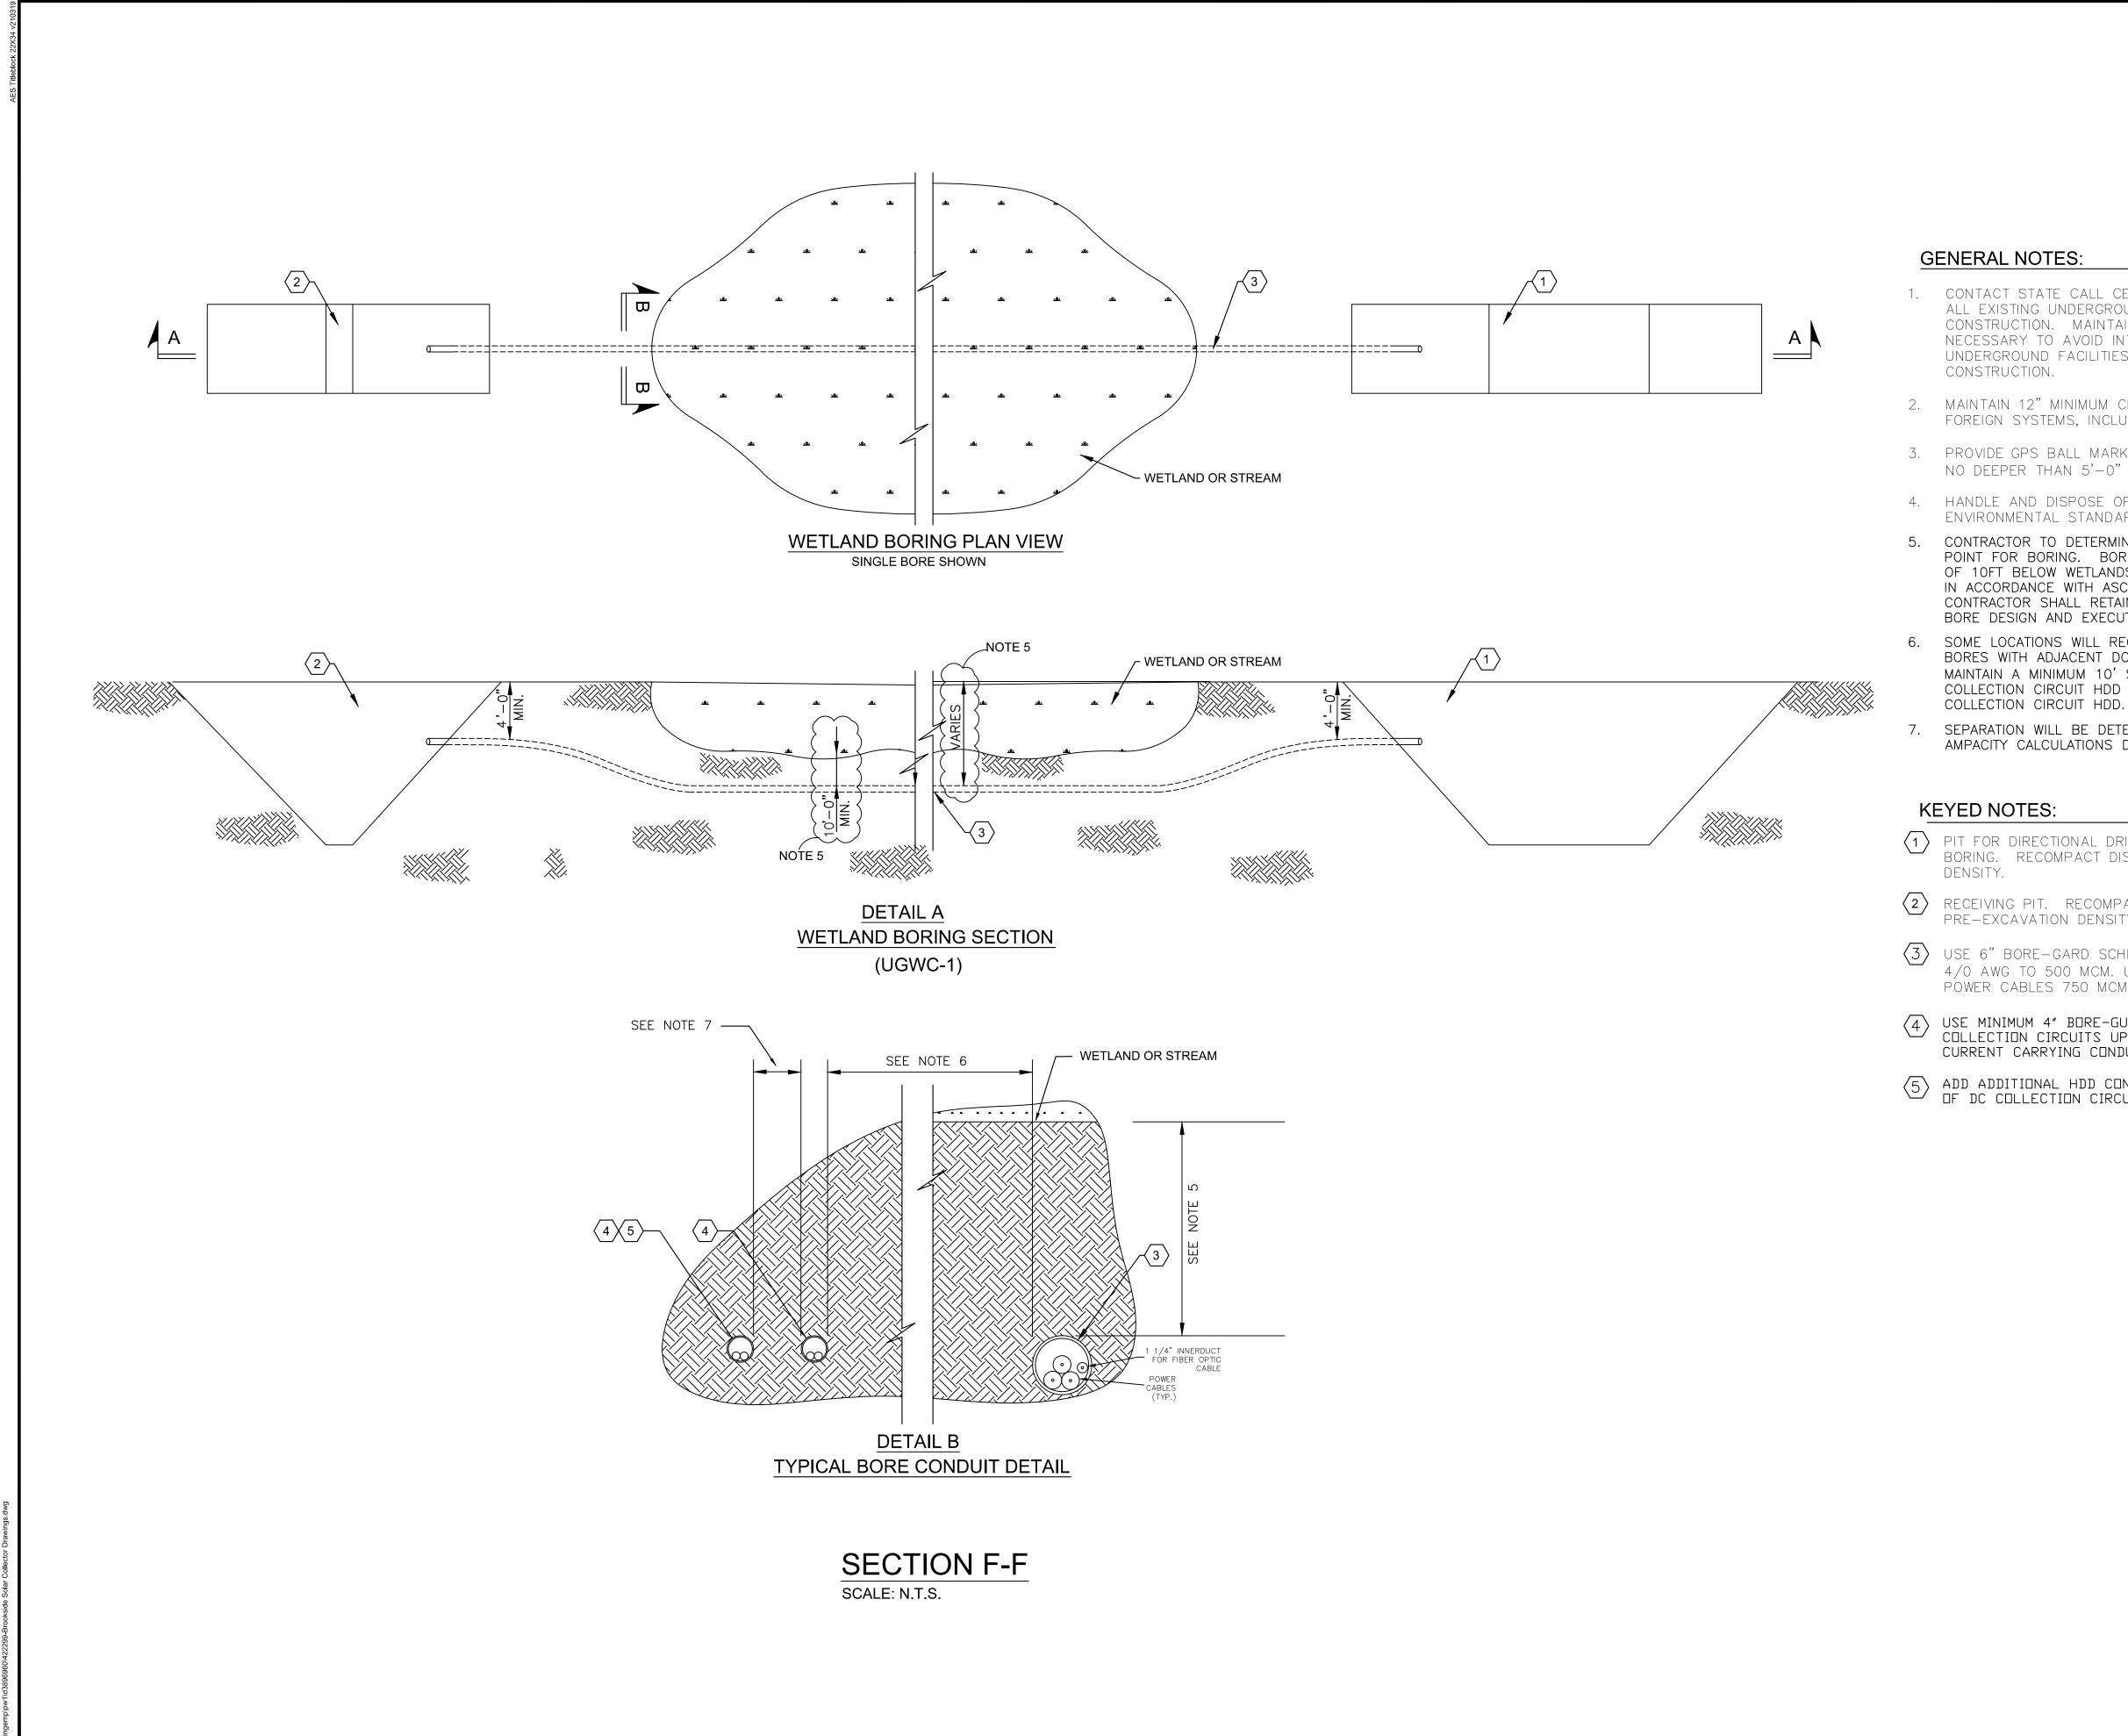

| AS NOTED                                                                                                                                                                                                                                                                                                                                     |
|                                                                                                              | PV-C.11.03 2                                                                                                                                                                                                                                                                                                                                 |





- CONTACT STATE CALL CENTER (811) FOR MARK-OUT OF ALL EXISTING UNDERGROUND FACILITIES PRIOR TO CONSTRUCTION. MAINTAIN FIELD MARKINGS AS NECESSARY TO AVOID INTERFERENCE WITH EXISTING UNDERGROUND FACILITIES FOR DURATION OF
- 2. MAINTAIN 12" MINIMUM CLEAR DISTANCE FROM ALL FOREIGN SYSTEMS, INCLUDING CULVERTS.
- 3. PROVIDE GPS BALL MARKER. INSTALL NO DEEPER THAN 5'-0" at each boring pit.
- 4. HANDLE AND DISPOSE OF DRILL SLURRY PER PROJECT ENVIRONMENTAL STANDARDS.
- 5. CONTRACTOR TO DETERMINE WETLAND DEPTH AND LOWEST POINT FOR BORING. BORE DEPTH SHALL BE A MINIMUM OF 10FT BELOW WETLANDS LOWEST POINT. DESIGN BORE IN ACCORDANCE WITH ASCE MANUAL NO. 108. BORING CONTRACTOR SHALL RETAIN FULL RESPONSIBILITY FOR BORE DESIGN AND EXECUTION
- 6. SOME LOCATIONS WILL REQUIRE BOTH MV COLLECTION BORES WITH