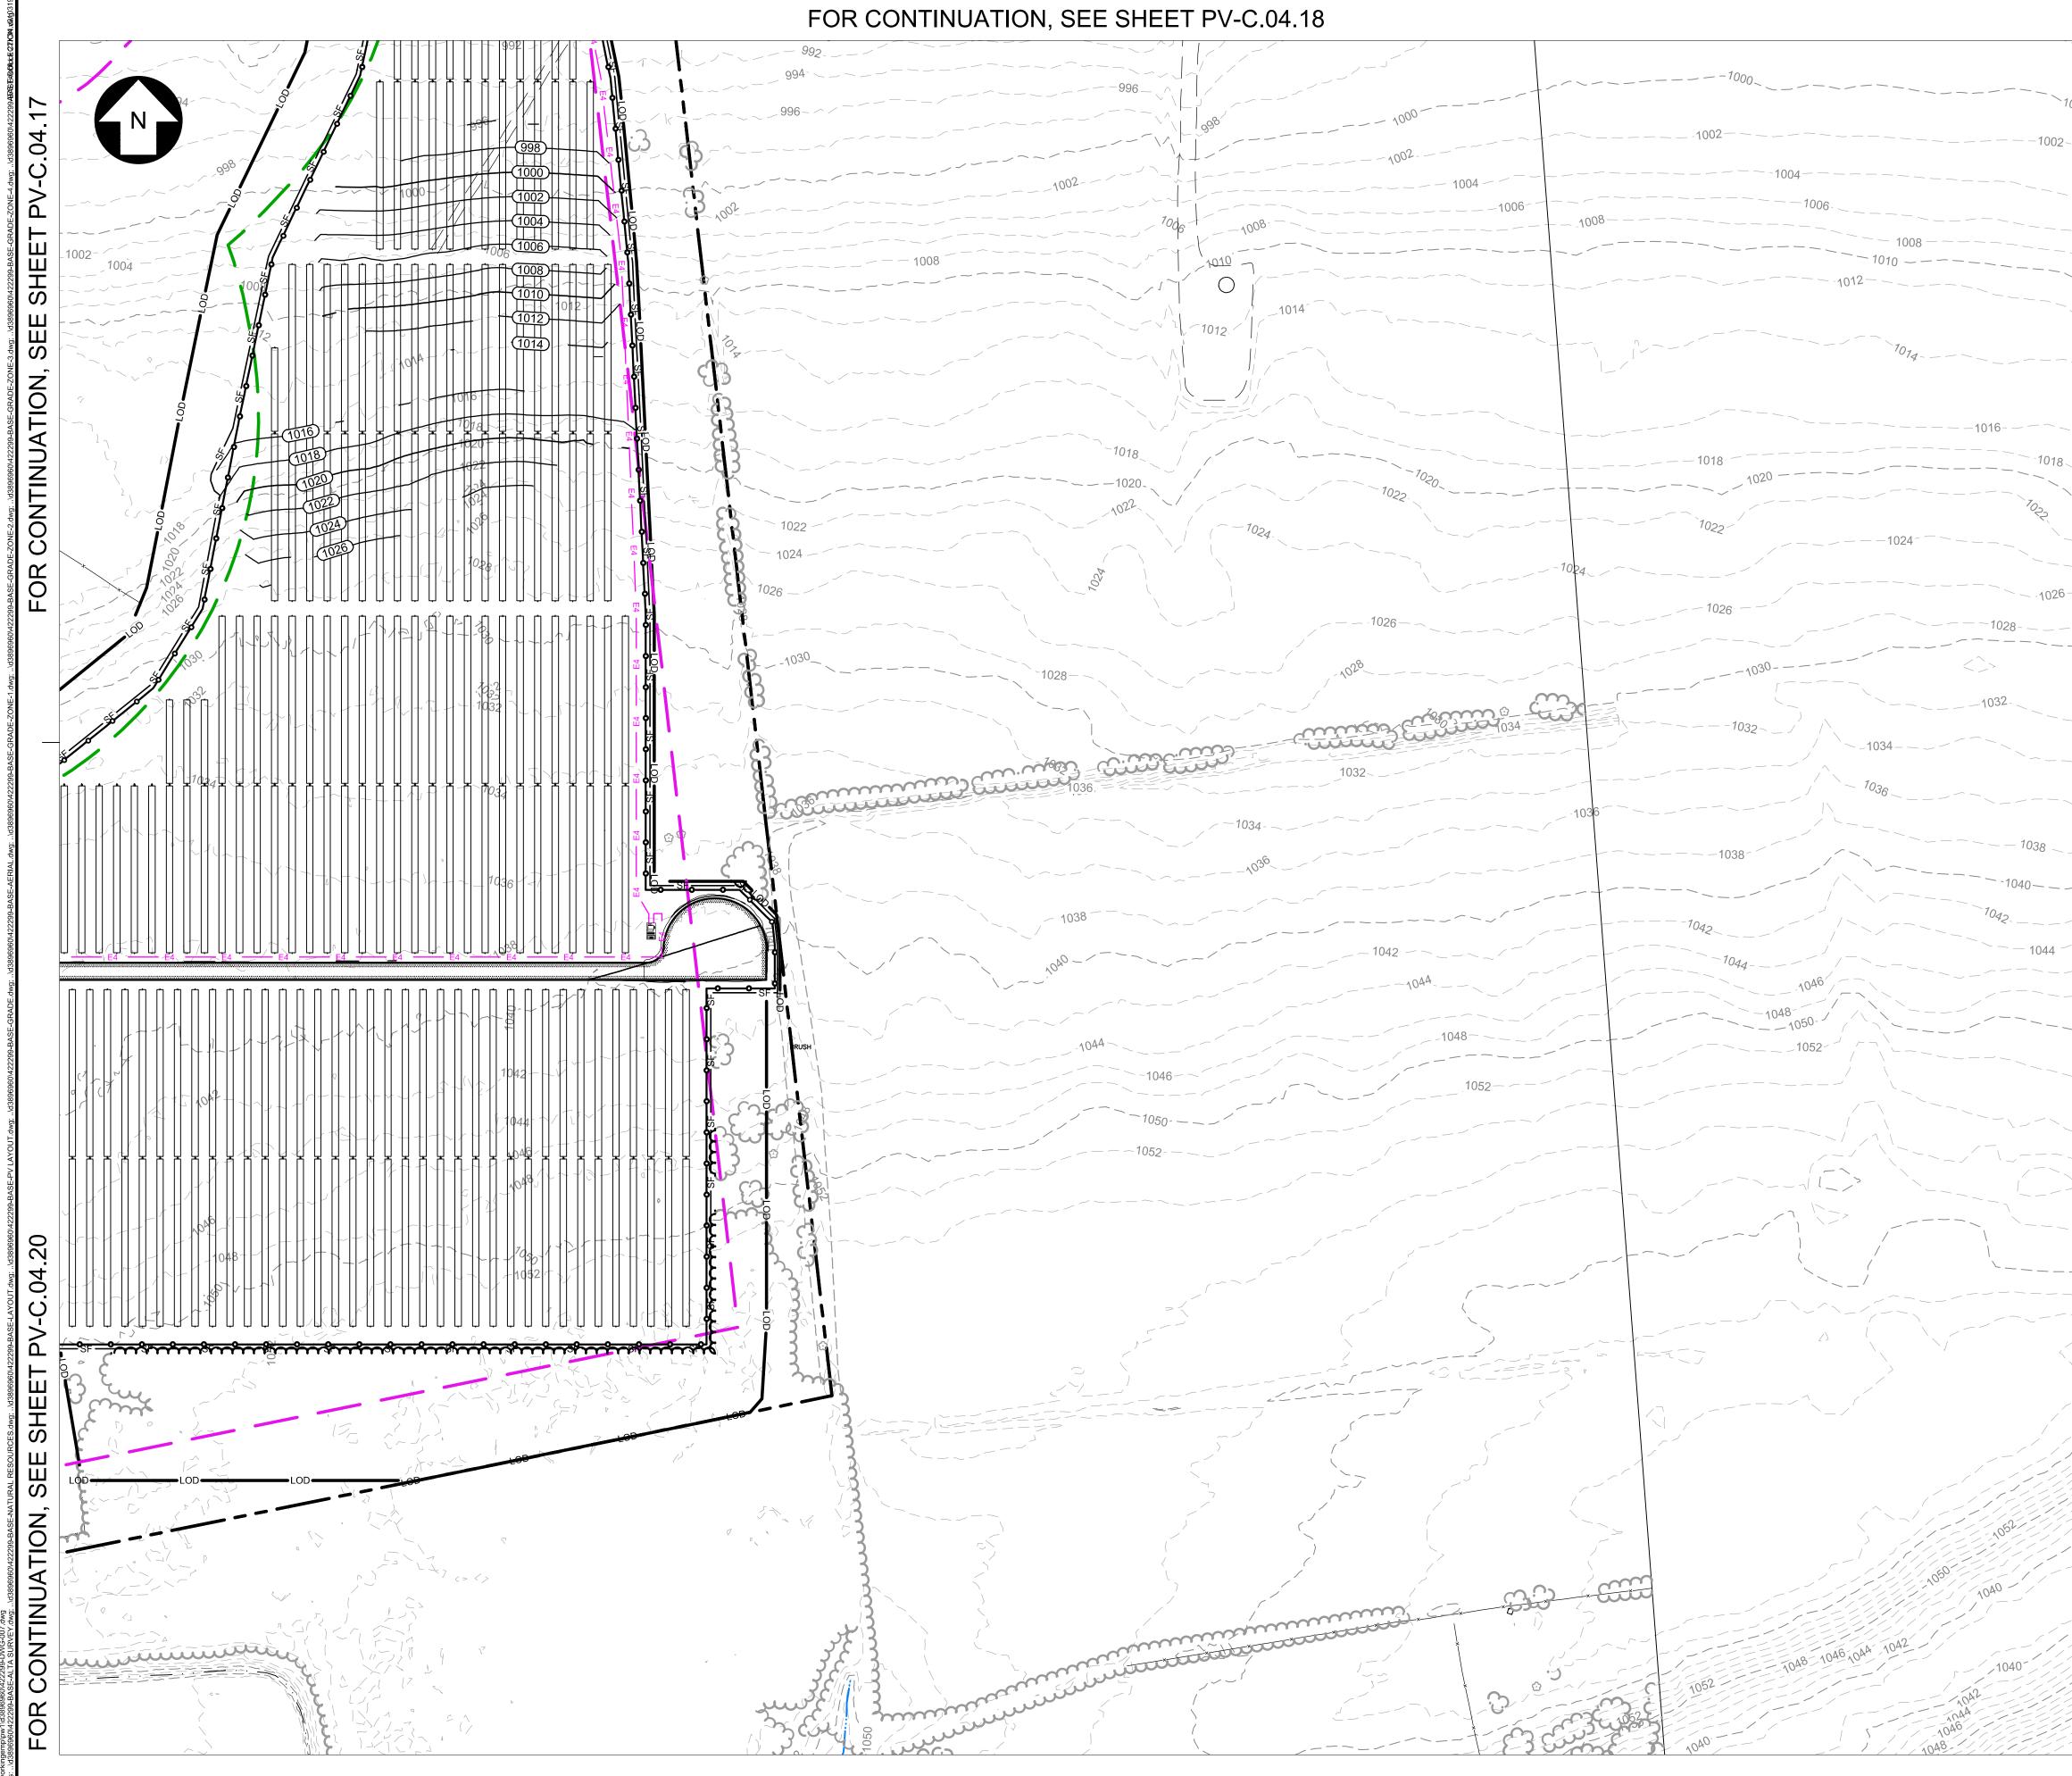

|                                                                                                            | aes                                                                                                     |
|------------------------------------------------------------------------------------------------------------|---------------------------------------------------------------------------------------------------------|
| C.04.01 C.04.02                                                                                            | 2180 South 1300 East, Suite 600<br>Salt Lake City, UT 84106-2749<br>(801) 679 - 3500                    |
| C.04.03 C.04.04 C.04.05 C.04.09                                                                            |                                                                                                         |
| C.04.06 C.04.07 C.04.08 C.04.10<br>C.04.15                                                                 | 249 Western Avenue                                                                                      |
| C.04.11 C.04.12 C.04.16 C.04.18 C.04.17                                                                    | Augusta, ME 04330 PE STAMP:                                                                             |
| C.04.13 C.04.14 C.04.19<br>C.04.20                                                                         | CANEL T BUTCH                                                                                           |
| KEY MAP       SCALE: 1" = 3000'       LEGEND       EXISTING                                                | Dania Thomas Butler<br>2022.07.20 14:06:11-04'00'                                                       |
| PROPERTY BOUNDARY<br>94C SETBACK                                                                           | KEY PLAN:                                                                                               |
| TOWN SETBACK      LIMIT OF DISTURBANCE      LOD      SOIL BOUNDARY      SILT FENCE      SF      SF      SF |                                                                                                         |
| OHE     OVERHEAD ELECTRIC                                                                                  |                                                                                                         |
|                                                                                                            |                                                                                                         |
| EQUIPMENT PADS & BOLLARDS 🛛 🛱 🚆                                                                            | REVISIONS:<br>NO. DATE DESCRIPTION                                                                      |
|                                                                                                            | 0 01/19/2022 DESIGN DRAWINGS                                                                            |
|                                                                                                            | 1         06/27/2022         ISSUED FOR PERMIT           2         07/20/2022         ISSUED FOR PERMIT |
| WATER SURFACE                                                                                              | · · ·                                                                                                   |
|                                                                                                            |                                                                                                         |
| BRUSH                                                                                                      | · · ·                                                                                                   |
| BUILDING                                                                                                   |                                                                                                         |
| • STONE WALL<br>تص UTILITY POLE                                                                            | PROJECT TITLE:                                                                                          |
| VALVE           = = = = = = =         CULVERT                                                              | BROOKSIDE SOLAR                                                                                         |
| WETLAND ADJACENT AREA / STREAM BUFFER                                                                      | PROJECT                                                                                                 |
| LAYDOWN YARD                                                                                               |                                                                                                         |
|                                                                                                            | PROJECT LOCATION:                                                                                       |
| PAVED ROAD                                                                                                 |                                                                                                         |
| NON LEASE LINE DRIVEWAY<br>HORIZONTAL<br>DIRECTIONAL DRILL                                                 | TOWNS OF BURKE AND<br>CHATEAUGAY, NY                                                                    |
|                                                                                                            | SHEET TITLE & DESCRIPTION:                                                                              |
|                                                                                                            | GRADING, DRAINAGE,                                                                                      |
|                                                                                                            | AND EROSION                                                                                             |
|                                                                                                            | CONTROL PLAN                                                                                            |
|                                                                                                            |                                                                                                         |
| Dig Safely, New York                                                                                       |                                                                                                         |
|                                                                                                            | PROJ 422200                                                                                             |
| PRELIMINARY                                                                                                | NUM: 422299<br>DES: C. WINTERMUTE                                                                       |
| NOT FOR CONSTRUCTION                                                                                       | DES. C. WINTERMOTE                                                                                      |
| 100 0 100 200 FT                                                                                           | снк: J. HEIDIG                                                                                          |
|                                                                                                            | APV: -                                                                                                  |
| SCALE: 1" = 100'                                                                                           | DATE: 05/21/2021                                                                                        |
| UNDER NEW YORK STATE EDUCATION LAW ARTICLE                                                                 | SCALE AT 22" x 34":                                                                                     |
| 145 (ENGINEERING), SECTION 7209 (2), IT IS A<br>VIOLATION OF THE LAW FOR ANY PERSON, UNLESS                |                                                                                                         |
| ACTING UNDER THE DIRECTION OF A LICENSED<br>PROFESSIONAL ENGINEER, TO ALTER THIS DOCUMENT.                 | 1" = 100'<br>SHEET NO: REV:                                                                             |
|                                                                                                            | PV-C.04.18 2                                                                                            |
|                                                                                                            | ·                                                                                                       |