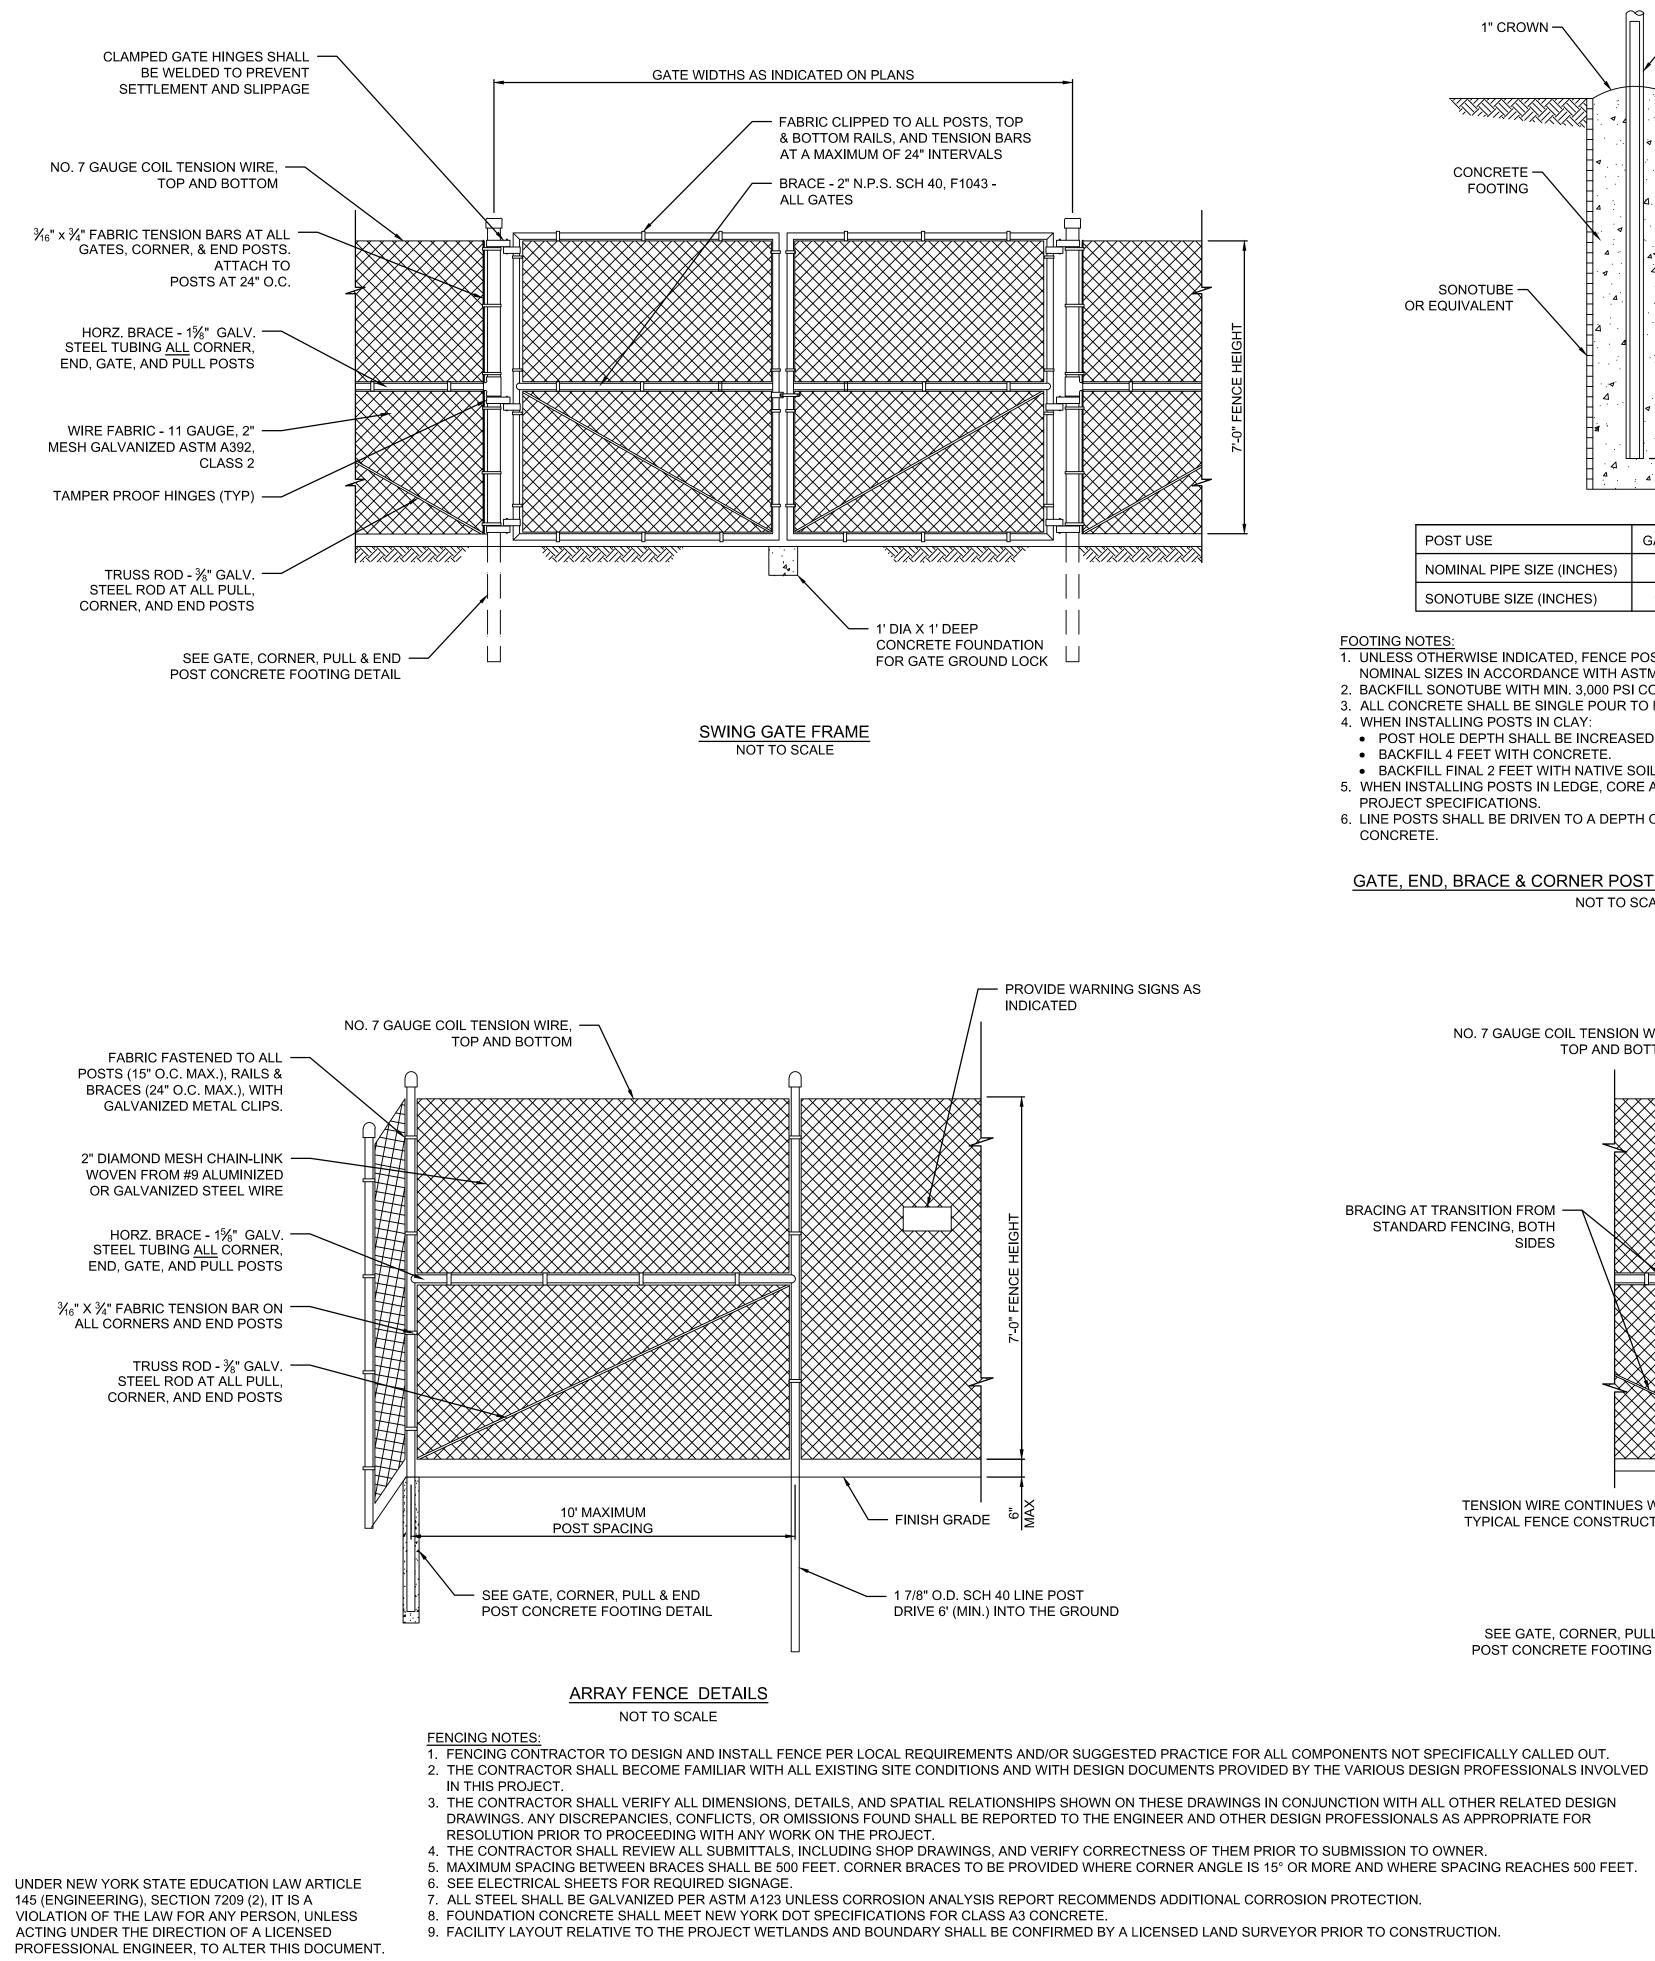

|                   |                     |                   |                    |                          |                  |           |



NOTES:

1. ENTRANCE GATE LIGHTING IS COMPRISED OF (1) 150W,120V AC LED FLOODLIGHT PER GATE. THIS GATE DETAIL IS APPLICABLE TO ALL PV YARD AND O&M YARD GATES. (20) PV YARD GATES AND (1) O&M GATE. A TOTAL OF (21) FIXTURES ARE REQUIRED.

2. LIGHT FIXTURES TO BE MOUNTED ON INDICATED STRUCTURES 15' ABOVE FINISHED GRADE. THE FIXTURES SHALL BE AIMED AS SHOWN ON THIS DRAWING AND HAVE A TILT ANGLE BASED ON THE FIXTURE SCHEDULE.

LIGHTING CONTOUR IS 2 FT CANDLES (F.C.) AVERAGE FOR THIS YARD.

4. FLOODLIGHTS INSTALLED WITH TOP AND SIDE VISORS ACHIEVE FULL CUTOFF REQUIREMENT (0 F.C.) ABOVE FIXTURE.

5. GATE LIGHTS SHALL BE CAPABLE OF MANUAL SHUT-OFF.











FROM THE GROUND.) 4. ADDITIONAL BRACING OR LARGER POST SIZE MAY BE REQUIRED TO SPAN WETLANDS ONSITE.

STORMWATER FENCING NOTES

STORMWATER FENCING.



€

- 1. THE STORMWATER FENCES SHOULD BE INSPECTED AFTER RUNOFF PRODUCING STORM EVENTS AND CLEARED OF DEBRIS. 2. POST REPLACEMENT SHOULD BE AVOIDED IF POSSIBLE AND MINIMIZED WITHIN THE WETLAND CROSSINGS. CONTRACTOR MUST NOT ALLOW VEHICLES TO CROSS THE WETLANDS EXCEPT WHEN ABSOLUTELY REQUIRED TO INSTALL THE
- 3. TENSION WIRE STRANDS AT THE BOTTOM, WITH A MAXIMUM OF 6 INCHES BETWEEN STRANDS FOR 24 INCHES (STARTING



SHEET NO:

PV-C.10.01



|            |                          | Outh 1300 East, Suite 600<br>ake City, UT 84106-2749<br>(801) 679 - 3500                             |
|------------|--------------------------|----------------