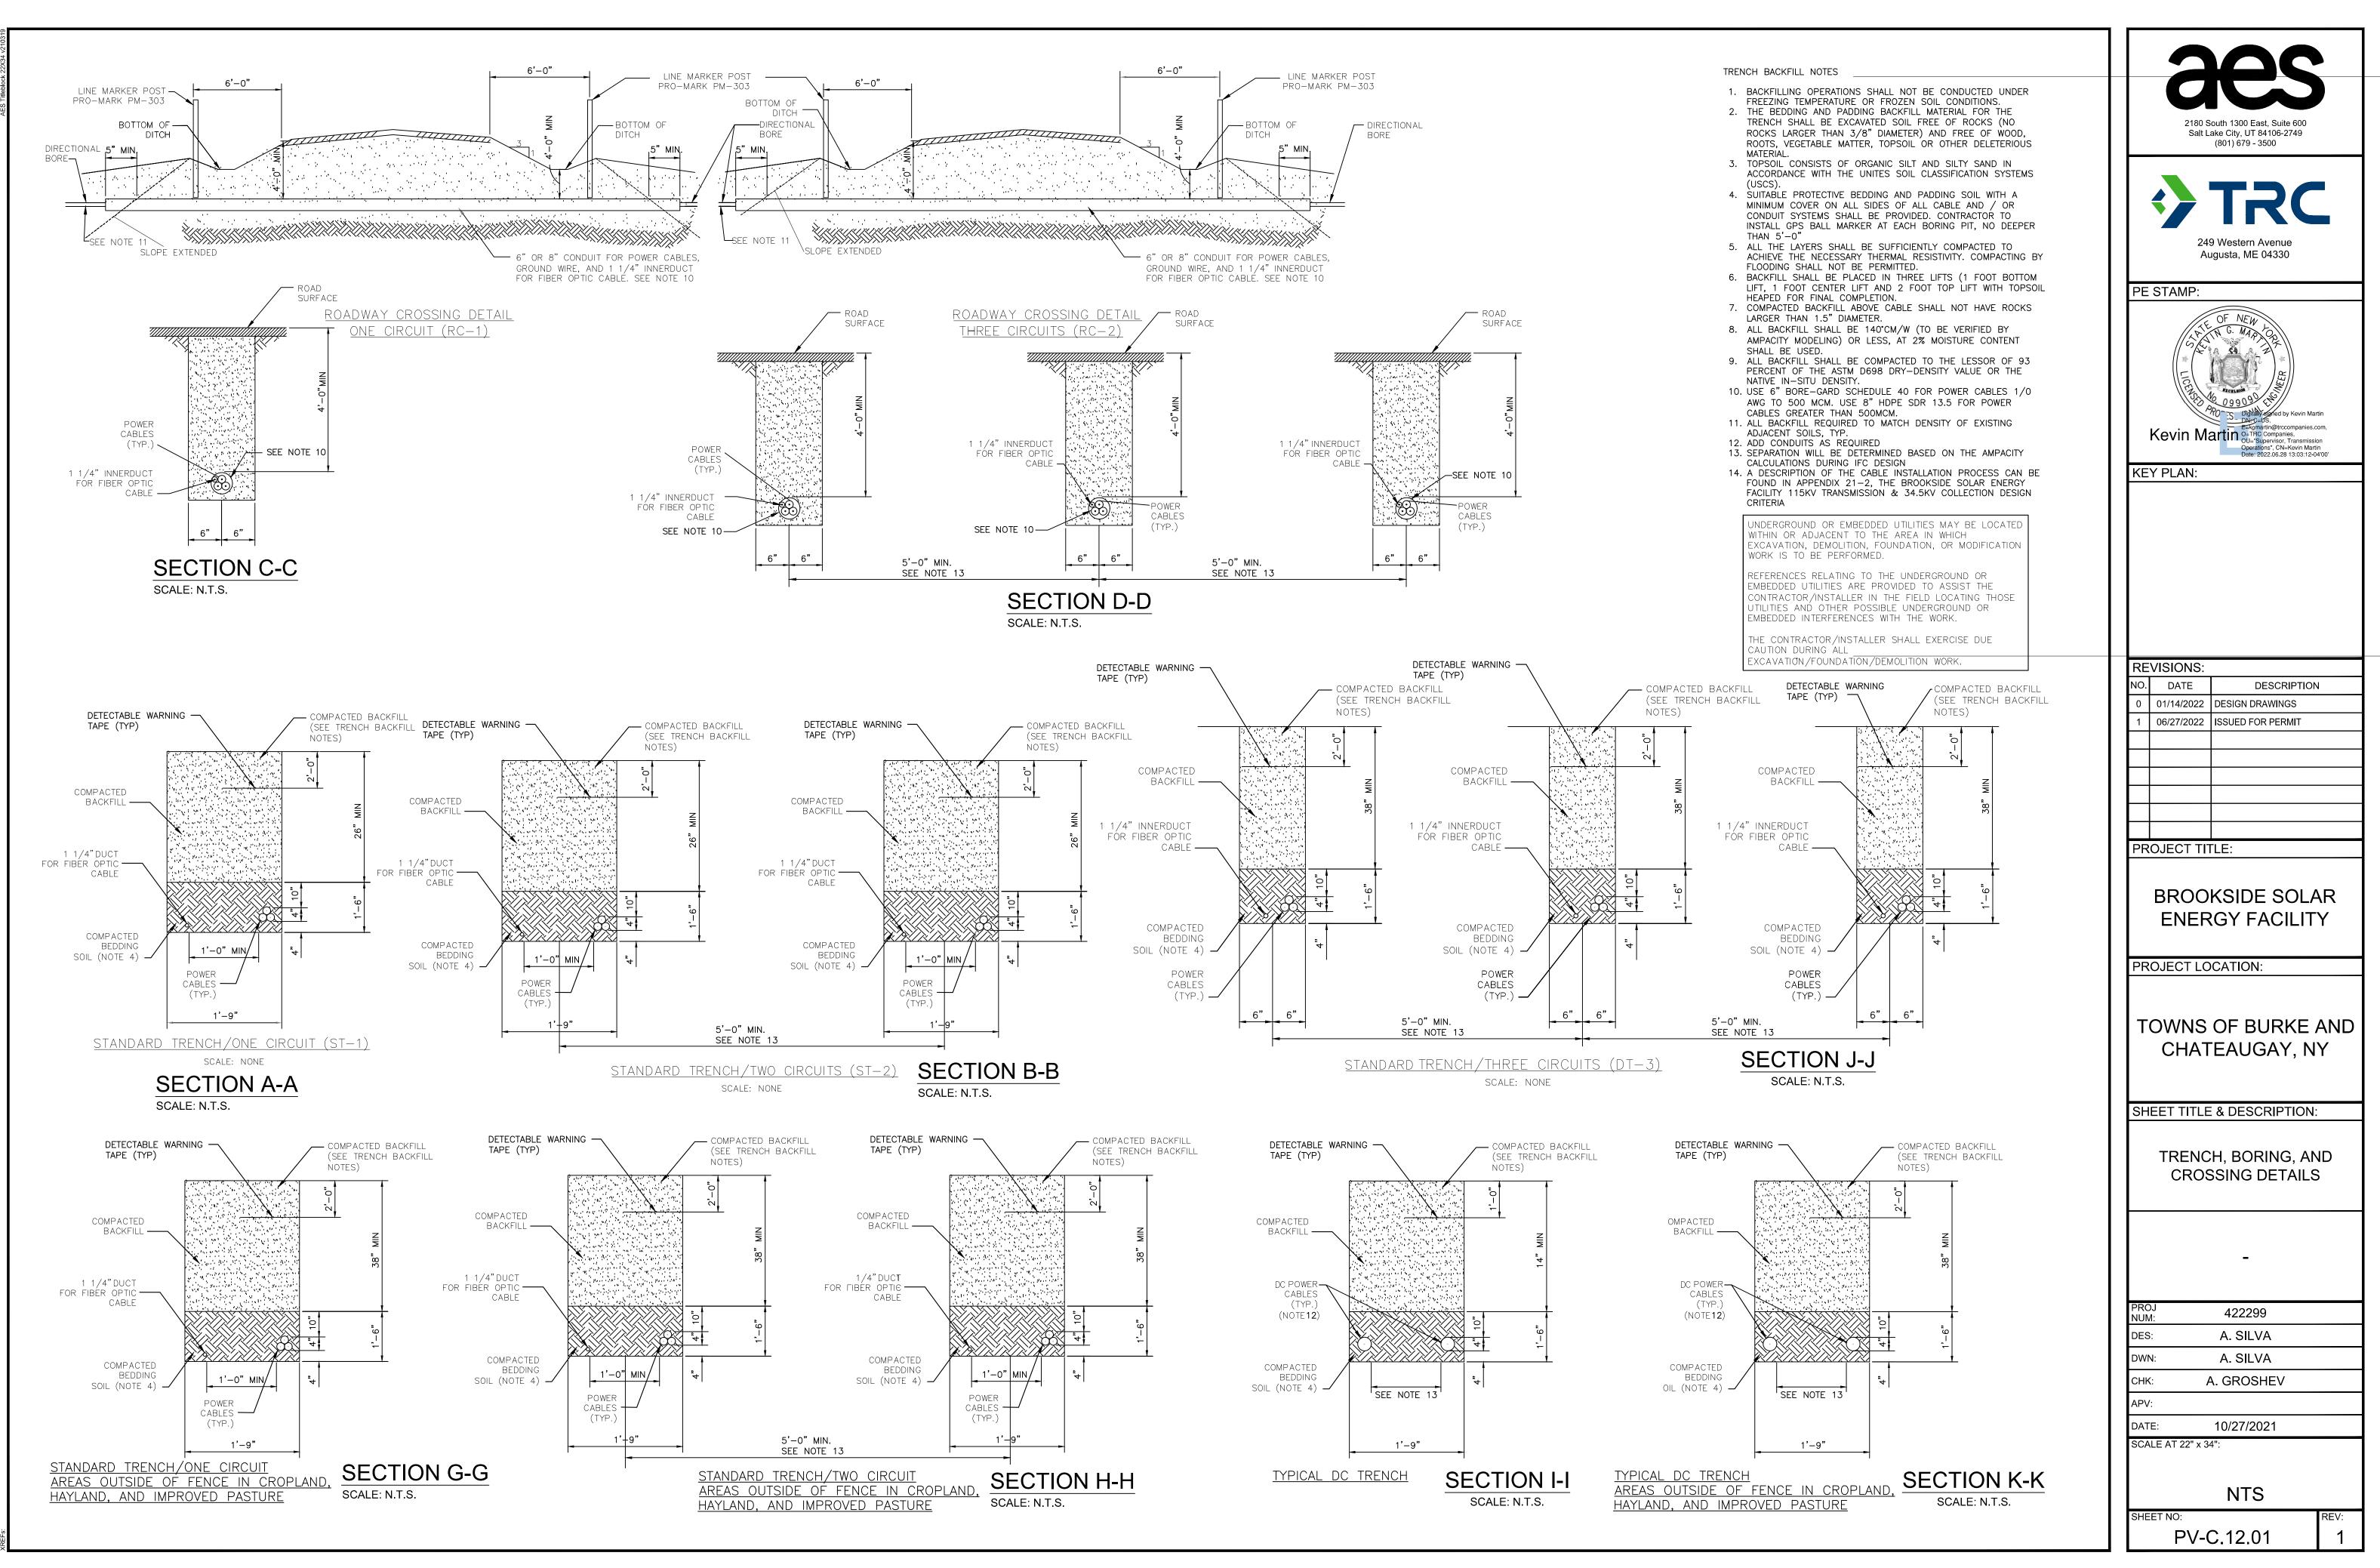

| AS NOTED                                                                                                                                                                                                                                                                                                                                     |
|                                                                                                              | PV-C.11.03 2                                                                                                                                                                                                                                                                                                                                 |





- CONTACT STATE CALL CENTER (811) FOR MARK-OUT OF ALL EXISTING UNDERGROUND FACILITIES PRIOR TO CONSTRUCTION. MAINTAIN FIELD MARKINGS AS NECESSARY TO AVOID INTERFERENCE WITH EXISTING UNDERGROUND FACILITIES FOR DURATION OF
- 2. MAINTAIN 12" MINIMUM CLEAR DISTANCE FROM ALL FOREIGN SYSTEMS, INCLUDING CULVERTS.
- 3. PROVIDE GPS BALL MARKER. INSTALL NO DEEPER THAN 5'-0" at each boring pit.
- 4. HANDLE AND DISPOSE OF DRILL SLURRY PER PROJECT ENVIRONMENTAL STANDARDS.
- 5. CONTRACTOR TO DETERMINE WETLAND DEPTH AND LOWEST POINT FOR BORING. BORE DEPTH SHALL BE A MINIMUM OF 10FT BELOW WETLANDS LOWEST POINT. DESIGN BORE IN ACCORDANCE WITH ASCE MANUAL NO. 108. BORING CONTRACTOR SHALL RETAIN FULL RESPONSIBILITY FOR BORE DESIGN AND EXECUTION
- 6. SOME LOCATIONS WILL REQUIRE BOTH MV COLLECTION BORES WI