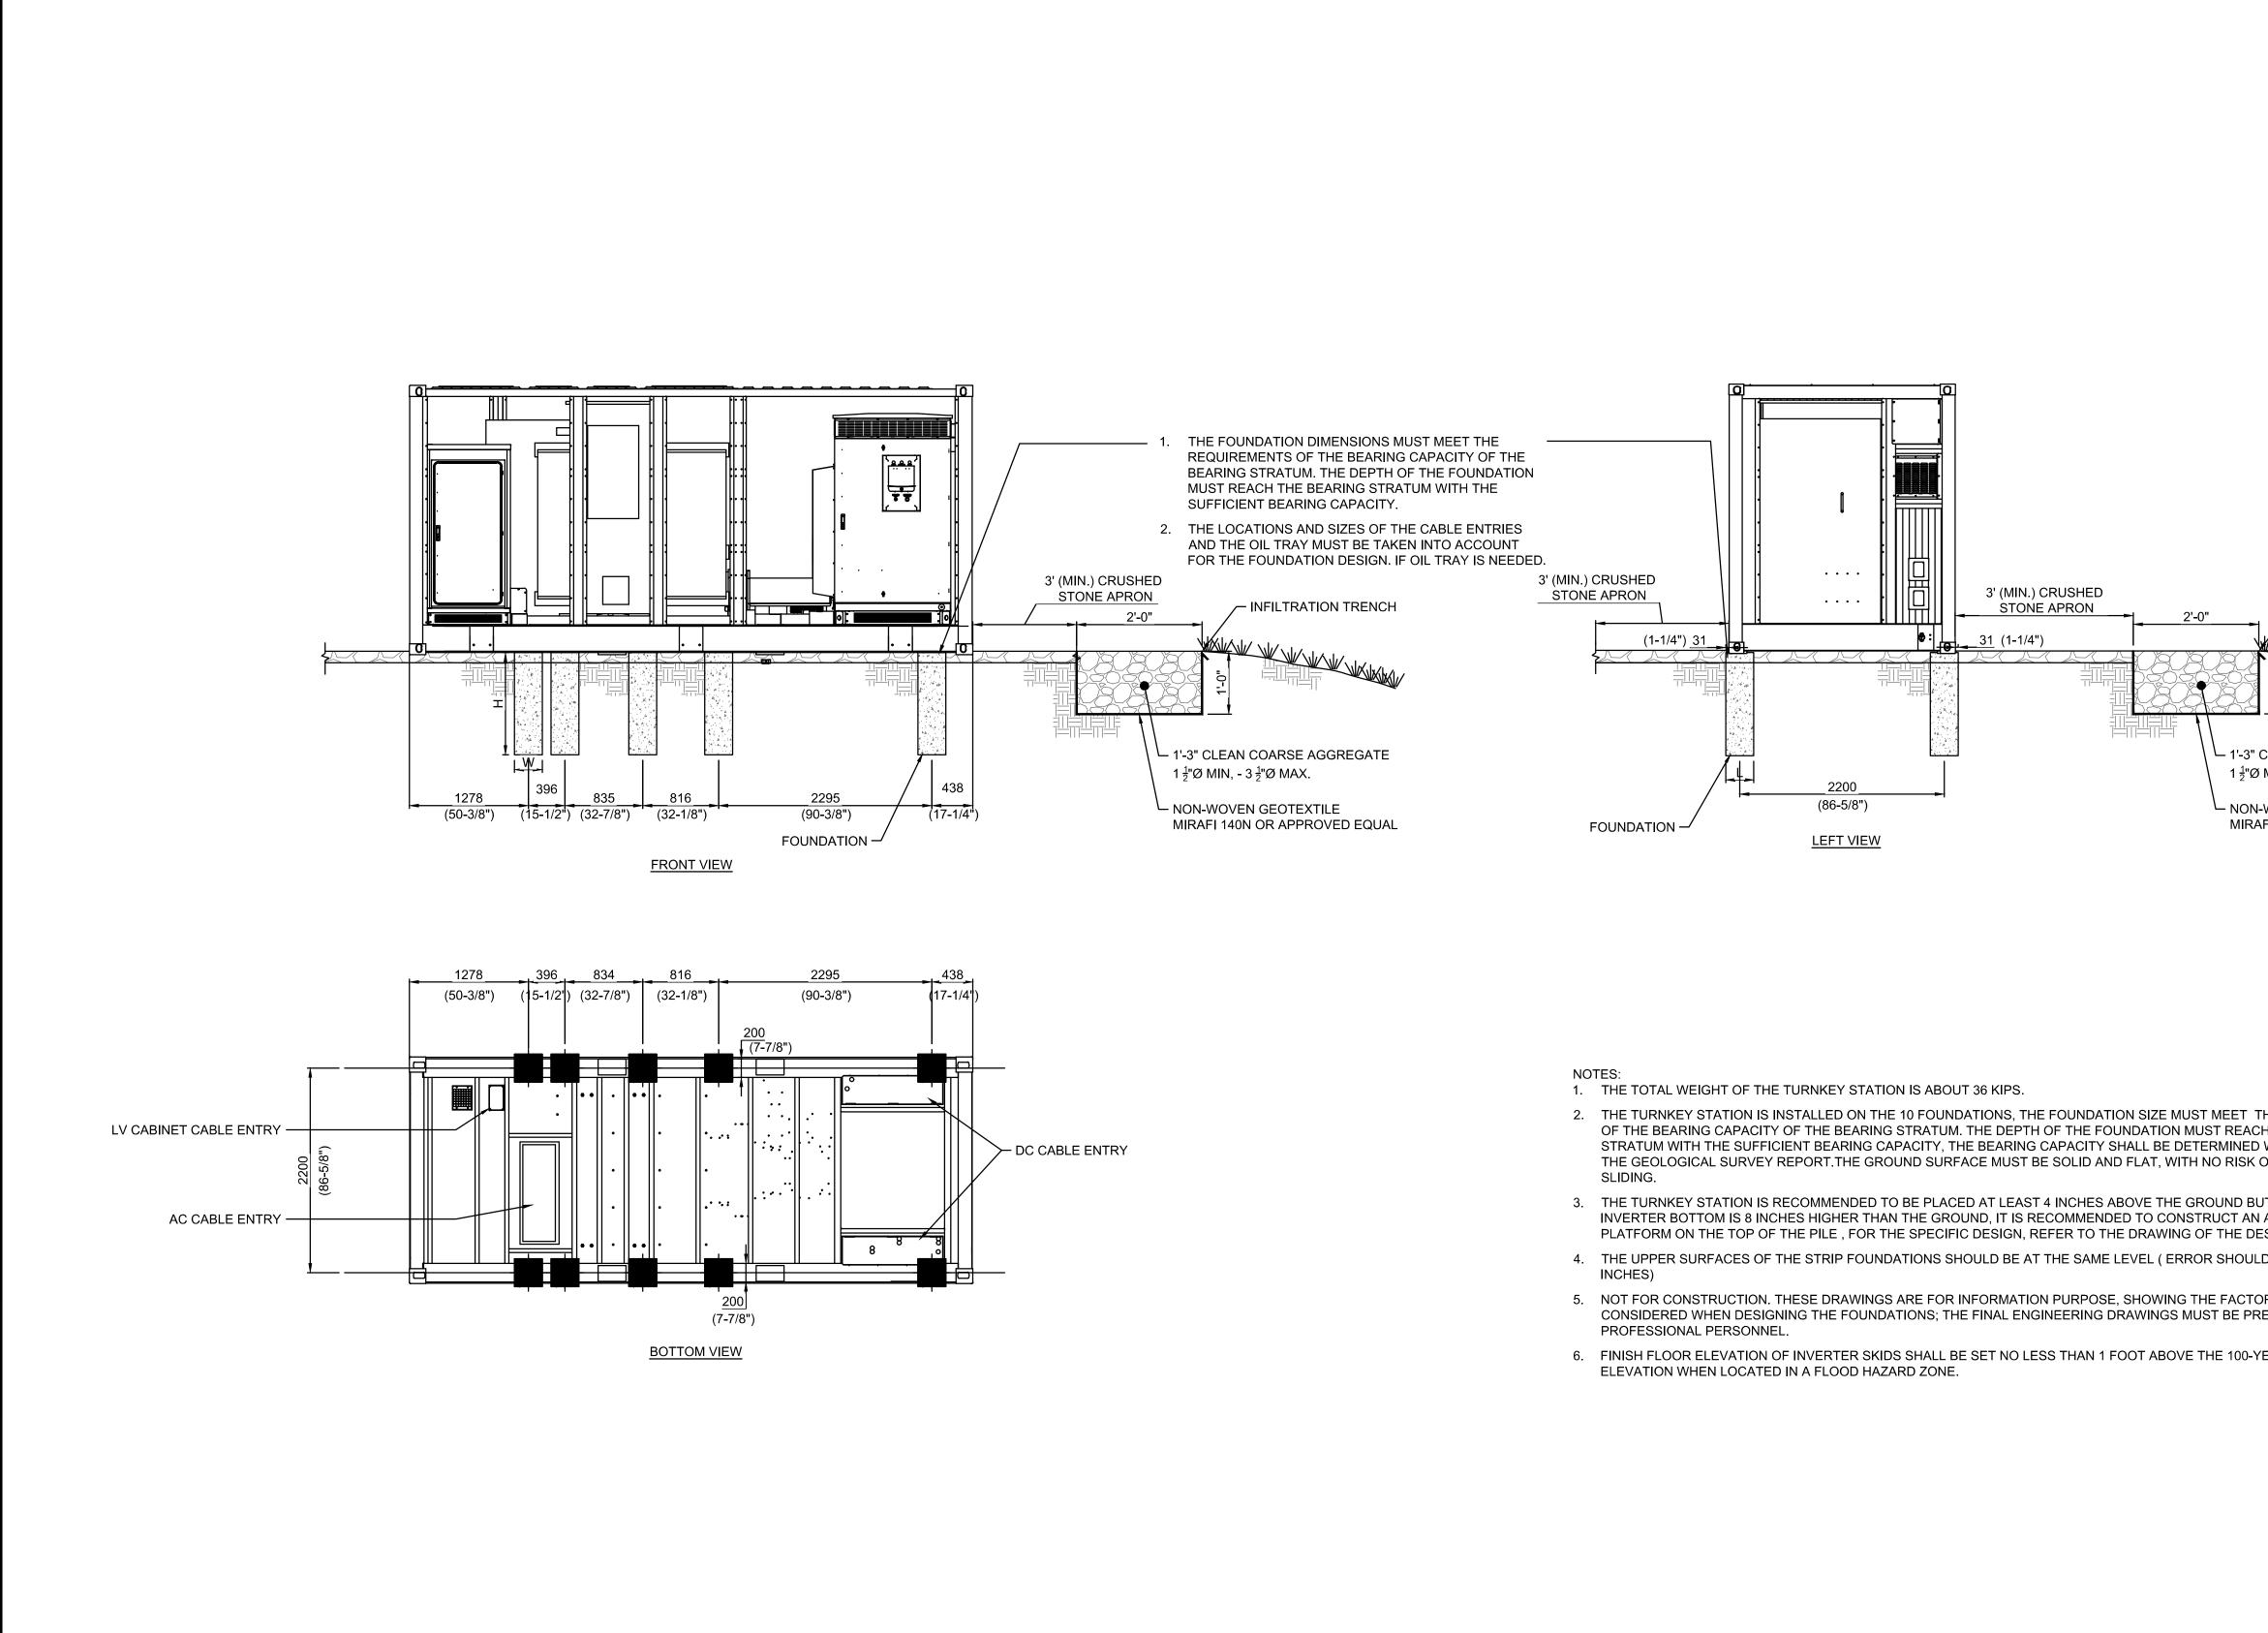

|  |
| DES: C. WINTERMUTE                                                                                    |  |
| DWN: C. WINTERMUTE                                                                                    |  |
| снк: J. HEIDIG                                                                                        |  |
| APV: -                                                                                                |  |
| DATE: 05/21/2021<br>SCALE AT 22" x 34":                                                               |  |
| AS NOTED                                                                                              |  |
| SHEET NO: REV: PV-C.11.02 2                                                                           |  |



UNDER NEW YORK STATE EDUCATION LAW ARTICLE 145 (ENGINEERING), SECTION 7209 (2), IT IS A VIOLATION OF THE LAW FOR ANY PERSON, UNLESS ACTING UNDER THE DIRECTION OF A LICENSED PROFESSIONAL ENGINEER, TO ALTER THIS DOCUMENT.

- OF THE BEARING CAPACITY OF THE BEARING STRATUM. THE DEPTH OF THE FOUNDATION MUST REAC STRATUM WITH THE SUFFICIENT BEARING CAPACITY, THE BEARING CAPACITY SHALL BE DETERMINED THE GEOLOGICAL SURVEY REPORT. THE GROUND SURFACE MUST BE SOLID AND FLAT, WITH NO RISK (
- INVERTER BOTTOM IS 8 INCHES HIGHER THAN THE GROUND, IT IS RECOMMENDED TO CONSTRUCT AN
- CONSIDERED WHEN DESIGNING THE FOUNDATIONS; THE FINAL ENGINEERING DRAWINGS MUST BE PR
- 6. FINISH FLOOR ELEVATION OF INVERTER SKIDS SHALL BE SET NO LESS THAN 1 FOOT ABOVE THE 100-YE

|