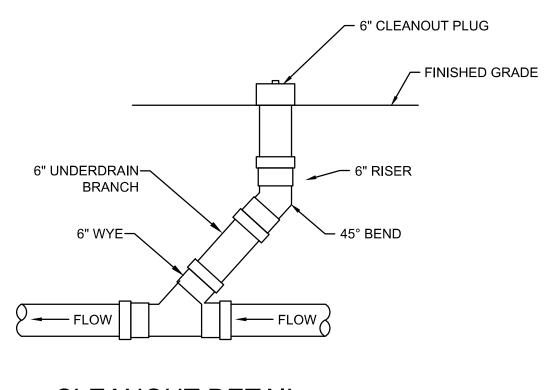

| C.04.01 C.04.02                                                                                                                                                                                                                                                                           | <b>2180 South 1300 East, Suite 600</b><br>Salt Lake City, UT 84106-2749<br>(801) 679 - 3500                                                                                                                                                                                                                                                                                                                                                                                                                                                                                                                                                                                                                                                                                                                                                                                                                                                                                                                                                                                                                                                                                                                                                                                                                                                                                                                                                                                                                                                                                                                                                                                                                                                                                                                                                                                                                                                                                                                                                                                                                                    |
|-------------------------------------------------------------------------------------------------------------------------------------------------------------------------------------------------------------------------------------------------------------------------------------------|--------------------------------------------------------------------------------------------------------------------------------------------------------------------------------------------------------------------------------------------------------------------------------------------------------------------------------------------------------------------------------------------------------------------------------------------------------------------------------------------------------------------------------------------------------------------------------------------------------------------------------------------------------------------------------------------------------------------------------------------------------------------------------------------------------------------------------------------------------------------------------------------------------------------------------------------------------------------------------------------------------------------------------------------------------------------------------------------------------------------------------------------------------------------------------------------------------------------------------------------------------------------------------------------------------------------------------------------------------------------------------------------------------------------------------------------------------------------------------------------------------------------------------------------------------------------------------------------------------------------------------------------------------------------------------------------------------------------------------------------------------------------------------------------------------------------------------------------------------------------------------------------------------------------------------------------------------------------------------------------------------------------------------------------------------------------------------------------------------------------------------|
| C.04.03       C.04.04       C.04.05       C.04.09         C.04.06       C.04.07       C.04.08       C.04.10         C.04.11       C.04.12       C.04.16       C.04.15         C.04.13       C.04.14       C.04.19       C.04.17         C.04.13       C.04.14       C.04.19       C.04.21 | PE STAMP:                                                                                                                                                                                                                                                                                                                                                                                                                                                                                                                                                                                                                                                                                                                                                                                                                                                                                                                                                                                                                                                                                                                                                                                                                                                                                                                                                                                                                                                                                                                                                                                                                                                                                                                                                                                                                                                                                                                                                                                                                                                                                                                      |
| C.04.20         KEY MAP         SCALE: 1" = 3000'         LEGEND         EXISTING         PROPERTY BOUNDARY         94C SETBACK         TOWN SETBACK                                                                                                                                      | Convertiend of the second seco |
| LIMIT OF DISTURBANCE LOD<br>SOIL BOUNDARY<br>SILT FENCE SF SF<br>OHE OVERHEAD ELECTRIC<br>OVERHEAD ELECTRIC<br>CHAIN LINK FENCE<br>BARBED WIRE FENCE<br>GRAVEL ROAD<br>BASELINE<br>PV ARRAY                                                                                               |                                                                                                                                                                                                                                                                                                                                                                                                                                                                                                                                                                                                                                                                                                                                                                                                                                                                                                                                                                                                                                                                                                                                                                                                                                                                                                                                                                                                                                                                                                                                                                                                                                                                                                                                                                                                                                                                                                                                                                                                                                                                                                                                |
| EQUIPMENT PADS & BOLLARDS                                                                                                                                                                                                                                                                 | REVISIONS:         NO.       DATE       DESCRIPTION         0       01/19/2022       DESIGN DRAWINGS         1       06/27/2022       ISSUED FOR PERMIT         2       07/20/2022       ISSUED FOR PERMIT         -       -       -         -       -       -         -       -       -         -       -       -                                                                                                                                                                                                                                                                                                                                                                                                                                                                                                                                                                                                                                                                                                                                                                                                                                                                                                                                                                                                                                                                                                                                                                                                                                                                                                                                                                                                                                                                                                                                                                                                                                                                                                                                                                                                             |
| BRUSH<br>BUILDING<br>••••••••••••••••••••••••••••••••••••                                                                                                                                                                                                                                 | ·     ·     ·       ·     ·     ·       PROJECT TITLE:     ·       BROOKSIDE SOLAR       PROJECT                                                                                                                                                                                                                                                                                                                                                                                                                                                                                                                                                                                                                                                                                                                                                                                                                                                                                                                                                                                                                                                                                                                                                                                                                                                                                                                                                                                                                                                                                                                                                                                                                                                                                                                                                                                                                                                                                                                                                                                                                               |
| COLLECTOR LINE E1<br>RIGHT OF WAY<br>PAVED ROAD<br>NON LEASE LINE — — — —<br>DRIVEWAY<br>HORIZONTAL<br>DIRECTIONAL DRILL                                                                                                                                                                  | PROJECT LOCATION:<br>TOWNS OF BURKE AND<br>CHATEAUGAY, NY                                                                                                                                                                                                                                                                                                                                                                                                                                                                                                                                                                                                                                                                                                                                                                                                                                                                                                                                                                                                                                                                                                                                                                                                                                                                                                                                                                                                                                                                                                                                                                                                                                                                                                                                                                                                                                                                                                                                                                                                                                                                      |
|                                                                                                                                                                                                                                                                                           | SHEET TITLE & DESCRIPTION:<br>GRADING, DRAINAGE,<br>AND EROSION<br>CONTROL PLAN                                                                                                                                                                                                                                                                                                                                                                                                                                                                                                                                                                                                                                                                                                                                                                                                                                                                                                                                                                                                                                                                                                                                                                                                                                                                                                                                                                                                                                                                                                                                                                                                                                                                                                                                                                                                                                                                                                                                                                                                                                                |
| PRELIMINARY         NOT FOR CONSTRUCTION         100       0       100       200 FT                                                                                                                                                                                                       | PROJ 422299<br>DES: C. WINTERMUTE<br>DWN: C. WINTERMUTE<br>CHK: J. HEIDIG                                                                                                                                                                                                                                                                                                                                                                                                                                                                                                                                                                                                                                                                                                                                                                                                                                                                                                                                                                                                                                                                                                                                                                                                                                                                                                                                                                                                                                                                                                                                                                                                                                                                                                                                                                                                                                                                                                                                                                                                                                                      |
| SCALE: 1" = 100'<br>UNDER NEW YORK STATE EDUCATION LAW ARTICLE<br>145 (ENGINEERING), SECTION 7209 (2), IT IS A<br>VIOLATION OF THE LAW FOR ANY PERSON, UNLESS<br>ACTING UNDER THE DIRECTION OF A LICENSED<br>PROFESSIONAL ENGINEER, TO ALTER THIS DOCUMENT.                               | APV: -<br>DATE: 05/21/2021<br>SCALE AT 22" x 34":<br>1" = 100'<br>SHEET NO: REV:<br>PV-C.04.15 2                                                                                                                                                                                                                                                                                                                                                                                                                                                                                                                                                                                                                                                                                                                                                                                                                                                                                                                                                                                                                                                                                                                                                                                                                                                                                                                                                                                                                                                                                                                                                                                                                                                                                                                                                                                                                                                                                                                                                                                                                               |