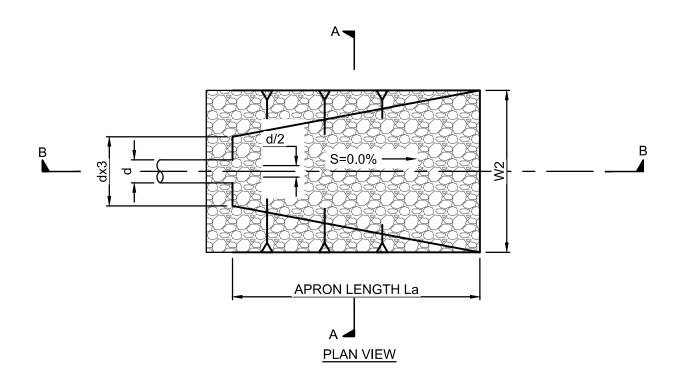

| C.04.01 C.04.02                                                                                                                                                                                                                                                                           | <b>2180 South 1300 East, Suite 600</b><br>Salt Lake City, UT 84106-2749<br>(801) 679 - 3500                                                                                                                                                                                                                                                                                                                                                                                                                                                                                                                                                                                                                                                                                                                                                                                                                                                                                                                                                                                                                                                                                                                                                                                                                                                                                                                                                                                                                                                                                                                                                                                                                                                                                                                                                                                                                                                                                                                                                                                                                                    |
|-------------------------------------------------------------------------------------------------------------------------------------------------------------------------------------------------------------------------------------------------------------------------------------------|--------------------------------------------------------------------------------------------------------------------------------------------------------------------------------------------------------------------------------------------------------------------------------------------------------------------------------------------------------------------------------------------------------------------------------------------------------------------------------------------------------------------------------------------------------------------------------------------------------------------------------------------------------------------------------------------------------------------------------------------------------------------------------------------------------------------------------------------------------------------------------------------------------------------------------------------------------------------------------------------------------------------------------------------------------------------------------------------------------------------------------------------------------------------------------------------------------------------------------------------------------------------------------------------------------------------------------------------------------------------------------------------------------------------------------------------------------------------------------------------------------------------------------------------------------------------------------------------------------------------------------------------------------------------------------------------------------------------------------------------------------------------------------------------------------------------------------------------------------------------------------------------------------------------------------------------------------------------------------------------------------------------------------------------------------------------------------------------------------------------------------|
| C.04.03       C.04.04       C.04.05       C.04.09         C.04.06       C.04.07       C.04.08       C.04.10         C.04.11       C.04.12       C.04.16       C.04.15         C.04.13       C.04.14       C.04.19       C.04.17         C.04.13       C.04.14       C.04.19       C.04.21 | PE STAMP:                                                                                                                                                                                                                                                                                                                                                                                                                                                                                                                                                                                                                                                                                                                                                                                                                                                                                                                                                                                                                                                                                                                                                                                                                                                                                                                                                                                                                                                                                                                                                                                                                                                                                                                                                                                                                                                                                                                                                                                                                                                                                                                      |
| C.04.20         KEY MAP         SCALE: 1" = 3000'         LEGEND         EXISTING         PROPERTY BOUNDARY         94C SETBACK         TOWN SETBACK                                                                                                                                      | Convertiend of the second seco |
| LIMIT OF DISTURBANCE LOD<br>SOIL BOUNDARY<br>SILT FENCE SF SF<br>OHE OVERHEAD ELECTRIC<br>OVERHEAD ELECTRIC<br>CHAIN LINK FENCE<br>BARBED WIRE FENCE<br>GRAVEL ROAD<br>BASELINE<br>PV ARRAY                                                                                               |                                                                                                                                                                                                                                                                                                                                                                                                                                                                                                                                                                                                                                                                                                                                                                                                                                                                                                                                                                                                                                                                                                                                                                                                                                                                                                                                                                                                                                                                                                                                                                                                                                                                                                                                                                                                                                                                                                                                                                                                                                                                                                                                |
| EQUIPMENT PADS & BOLLARDS                                                                                                                                                                                                                                                                 | REVISIONS:         NO.       DATE       DESCRIPTION         0       01/19/2022       DESIGN DRAWINGS         1       06/27/2022       ISSUED FOR PERMIT         2       07/20/2022       ISSUED FOR PERMIT         -       -       -         -       -       -         -       -       -         -       -       -                                                                                                                                                                                                                                                                                                                                                                                                                                                                                                                                                                                                                                                                                                                                                                                                                                                                                                                                                                                                                                                                                                                                                                                                                                                                                                                                                                                                                                                                                                                                                                                                                                                                                                                                                                                                             |
| BRUSH<br>BUILDING<br>••••••••••••••••••••••••••••••••••••                                                                                                                                                                                                                                 | ·     ·     ·       ·     ·     ·       PROJECT TITLE:     ·       BROOKSIDE SOLAR       PROJECT                                                                                                                                                                                                                                                                                                                                                                                                                                                                                                                                                                                                                                                                                                                                                                                                                                                                                                                                                                                                                                                                                                                                                                                                                                                                                                                                                                                                                                                                                                                                                                                                                                                                                                                                                                                                                                                                                                                                                                                                                               |
| COLLECTOR LINE E1<br>RIGHT OF WAY<br>PAVED ROAD<br>NON LEASE LINE — — — —<br>DRIVEWAY<br>HORIZONTAL<br>DIRECTIONAL DRILL                                                                                                                                                                  | PROJECT LOCATION:<br>TOWNS OF BURKE AND<br>CHATEAUGAY, NY                                                                                                                                                                                                                                                                                                                                                                                                                                                                                                                                                                                                                                                                                                                                                                                                                                                                                                                                                                                                                                                                                                                                                                                                                                                                                                                                                                                                                                                                                                                                                                                                                                                                                                                                                                                                                                                                                                                                                                                                                                                                      |
|                                                                                                                                                                                                                                                                                           | SHEET TITLE & DESCRIPTION:<br>GRADING, DRAINAGE,<br>AND EROSION<br>CONTROL PLAN                                                                                                                                                                                                                                                                                                                                                                                                                                                                                                                                                                                                                                                                                                                                                                                                                                                                                                                                                                                                                                                                                                                                                                                                                                                                                                                                                                                                                                                                                                                                                                                                                                                                                                                                                                                                                                                                                                                                                                                                                                                |
| PRELIMINARY         NOT FOR CONSTRUCTION         100       0       100       200 FT                                                                                                                                                                                                       | PROJ 422299<br>DES: C. WINTERMUTE<br>DWN: C. WINTERMUTE<br>CHK: J. HEIDIG                                                                                                                                                                                                                                                                                                                                                                                                                                                                                                                                                                                                                                                                                                                                                                                                                                                                                                                                                                                                                                                                                                                                                                                                                                                                                                                                                                                                                                                                                                                                                                                                                                                                                                                                                                                                                                                                                                                                                                                                                                                      |
| SCALE: 1" = 100'<br>UNDER NEW YORK STATE EDUCATION LAW ARTICLE<br>145 (ENGINEERING), SECTION 7209 (2), IT IS A<br>VIOLATION OF THE LAW FOR ANY PERSON, UNLESS<br>ACTING UNDER THE DIRECTION OF A LICENSED<br>PROFESSIONAL ENGINEER, TO ALTER THIS DOCUMENT.                               | APV: -<br>DATE: 05/21/2021<br>SCALE AT 22" x 34":<br>1" = 100'<br>SHEET NO: REV:<br>PV-C.04.15 2                                                                                                                                                                                                                                                                                                                                                                                                                                                                                                                                                                                                                                                                                                                                                                                                                                                                                                                                                                                                                                                                                                                                                                                                                                                                                                                                                                                                                                                                                                                                                                                                                                                                                                                                                                                                                                                                                                                                                                                                                               |