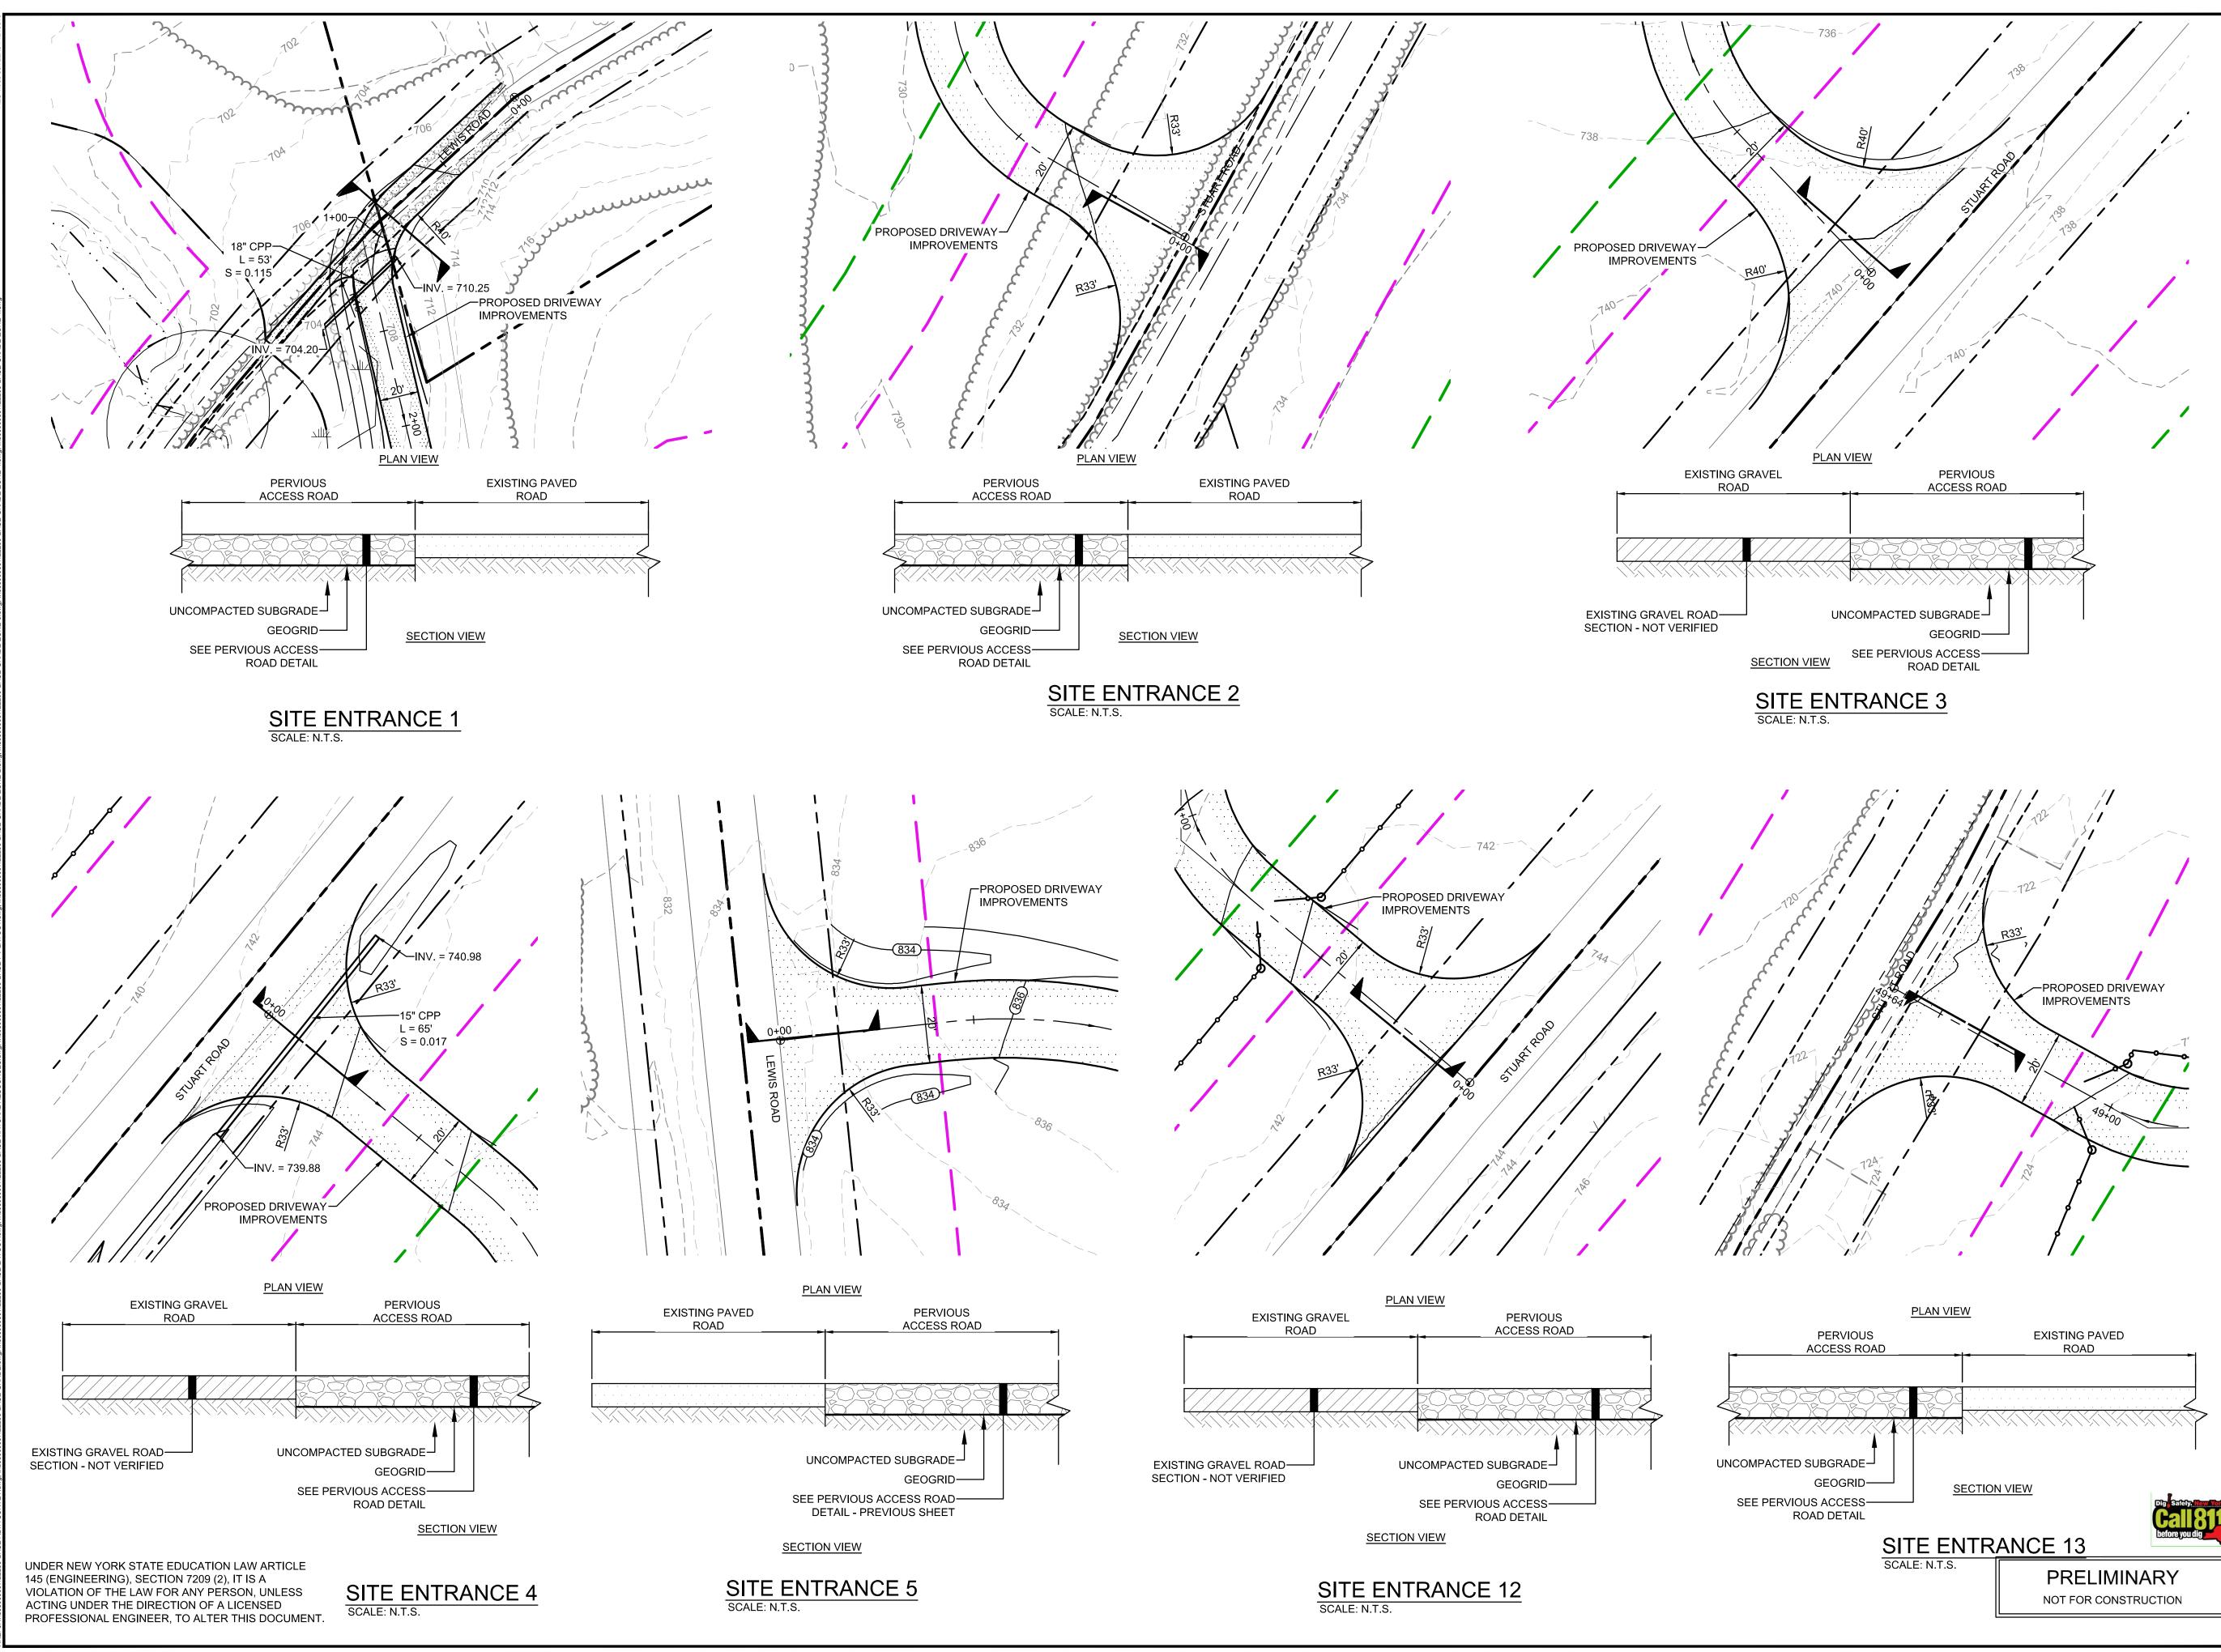

|  |
| PV:                        | :                        | -                                                                                                                        |  |
| ATI                        |                          | 05/21/2021                                                                                                               |  |
| CA                         | LE AT 22" x 34           | 4":                                                                                                                      |  |
|                            | ~                        |                                                                                                                          |  |



| aes                                                                                                                                        |