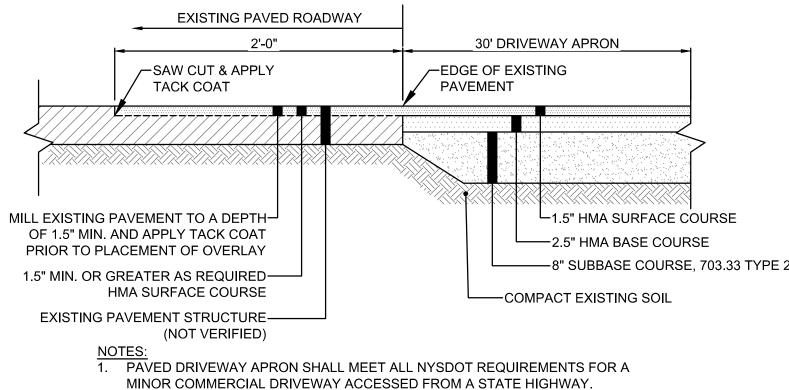

TILE MATERIAL NOTES:

- SPECIFIED GEOTEXTILE WILL ONLY BE UTILIZED IN PLACID SOILS. PLACID SOILS CONSIST OF POORLY DRAINED SOILS COMPOSED OF FINELY TEXTURED PARTICLES AND ARE PRONE TO RUTTING. PLACID SOILS ARE TYPICALLY PRESENT IN LOW-LYING AREAS WITH HYDROLOGIC SOILS GROUP (HSG) OF C OR D, OR AS SPECIFIED FROM AN ENVIRONMENTAL SCIENTIST, SOIL SCIENTIST, OR GEOTECHNICAL DATA.
- 2. THE CONCERN FOR POTENTIAL REDUCTION OF NATIVE INFILTRATION RATES DUE TO THE GEOTEXTILE MATERIAL WOULD NOT BE A SIGNIFICANT CONCERN IN POORLY DRAINED SOILS WHERE SEGREGATION OF PERVIOUS STONE AND NATIVE MATERIALS IS CRUCIAL FOR LONG TERM OPERATION AND MAINTENANCE.

BASIS OF DESIGN: TENCATE MIRAFI RSI-SERIES WOVEN GEOSYNTHETICS; 365 SOUTH HOLLAND DRIVE, PENDERGRASS, GA;800-685-9990 OR 706-693-2226; WWW.MIRAFI.COM



PAVED DRIVEWAY APRON SCALE: N.T.S.

2180 South 1300 East Suite 600 Salt Lake City, UT 84106-2749 (801) 679 - 3500 249 Western Avenue Augusta, ME 04330 PE STAMP: KEY PLAN: REVISIONS: DESCRIPTION DATE 01/19/2022 DESIGN DRAWINGS 06/27/2022 ISSUED FOR PERMIT 07/20/2022 ISSUED FOR PERMIT ---ROJECT TITLE: **BROOKSIDE SOLAR PROJECT PROJECT LOCATION:** TOWNS OF BURKE AND CHATEAUGAY, NY SHEET TITLE & DESCRIPTION: DRIVEWAY AND ROAD DETAILS \_\_\_\_ 422299 C. WINTERMUTE C. WINTERMUTE J. HEIDIG 05/21/2021 DATE SCALE AT 22" x 34": AS NOTED SHEET NO: PV-C.06.01



PRELIMINARY NOT FOR CONSTRUCTION



|                            |                          | Outh 1300 East, Suite 600<br>ake City, UT 84106-2749<br>(801) 679 - 3500                                                 |  |
|--------------------